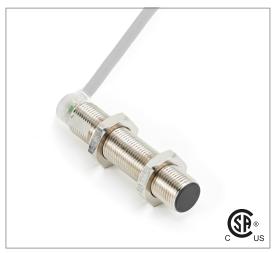

## **Capacitive Proximity Sensor**

Note: The product images shown may change over time as products are updated.

# Part Number CCU1-1204N-S4U2Y

#### **Features**

- Capacitive sensors for the reliable detection of liquids, plastics, powders, pellets and pastes
- · Available in plastic or stainless steel housings
- Connectable with a pre-wired cable of any length or with a quick-connector
- Available with PNP, NPN, AC or AC/DC output functions
- Mountable with a shielded or unshielded construction with adjustable sensitivity

### Connection

| , * * * ·               |
|-------------------------|
| HIM                     |
| *LIFETIME *<br>WARRANTY |
| * * * *                 |

| Technical Data             |                                                     |
|----------------------------|-----------------------------------------------------|
| Sensing Type               | Capacitive Sensor                                   |
| Body Style                 | Cylindrical                                         |
| Sensor Housing Material    | Stainless steel                                     |
| Sensor Face Material       | PBT                                                 |
| Mounting Style             | Shielded                                            |
| Diameter                   | 12 mm                                               |
| Sensing Range:             | 1-4 mm                                              |
| Output Type:               | NPN                                                 |
| Output Function            | Normally Open and Normally Closed                   |
| Connection                 | Pre-Wired Cable                                     |
| Body Length                | 65                                                  |
| Operating Voltage          | 10-30 VDC                                           |
| Switching Frequency        | 100 Hz                                              |
| Operating Temperature      | -25 °C - +70 °C                                     |
| Overload Trip Point        | 220 mA                                              |
| Hysteresis:                | <15% (Sr)                                           |
| IP Rating:                 | IP67                                                |
| Shock Rating:              | IEC 60947-5-2, Part 7.4.1/IEC 60947-5-2, Part 7.4.2 |
| Short Circuit Protected    | YES                                                 |
| Reverse Polarity Protected | YES                                                 |
| Connector Type             | N_A                                                 |
| Current Consumption        | <10 mA                                              |