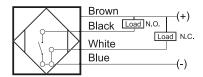

### Connection

| , * * * ·               |
|-------------------------|
| HIM                     |
| *LIFETIME *<br>WARRANTY |
| * * * *                 |

| Technical Data             |                                                     |
|----------------------------|-----------------------------------------------------|
| Sensing Type               | Capacitive Sensor                                   |
| Body Style                 | Cylindrical                                         |
| Sensor Housing Material    | Stainless steel                                     |
| Sensor Face Material       | PBT                                                 |
| Mounting Style             | Shielded                                            |
| Diameter                   | 12 mm                                               |
| Sensing Range:             | 1-4 mm                                              |
| Output Type:               | NPN                                                 |
| Output Function            | Normally Open and Normally Closed                   |
| Connection                 | Pre-Wired Cable                                     |
| Body Length                | 65                                                  |
| Operating Voltage          | 10-30 VDC                                           |
| Switching Frequency        | 100 Hz                                              |
| Operating Temperature      | -25 °C - +70 °C                                     |
| Overload Trip Point        | 220 mA                                              |
| Hysteresis:                | <15% (Sr)                                           |
| IP Rating:                 | IP67                                                |
| Shock Rating:              | IEC 60947-5-2, Part 7.4.1/IEC 60947-5-2, Part 7.4.2 |
| Short Circuit Protected    | YES                                                 |
| Reverse Polarity Protected | YES                                                 |
| Connector Type             | N_A                                                 |
| Current Consumption        | <10 mA                                              |