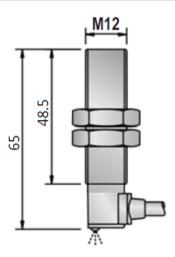

### **Dimensions**

### Connection

| , * * * ·               |
|-------------------------|
| HIM                     |
| *LIFETIME *<br>WARRANTY |
| * * * *                 |

| Technical Data             |                                                     |
|----------------------------|-----------------------------------------------------|
| Sensing Type               | Capacitive Sensor                                   |
| Body Style                 | Cylindrical                                         |
| Sensor Housing Material    | Stainless steel                                     |
| Sensor Face Material       | PBT                                                 |
| Mounting Style             | Shielded                                            |
| Diameter                   | 12 mm                                               |
| Sensing Range:             | 1-4 mm                                              |
| Output Type:               | NPN                                                 |
| Output Function            | Normally Open and Normally Closed                   |
| Connection                 | Pre-Wired Cable                                     |
| Body Length                | 65                                                  |
| Operating Voltage          | 10-30 VDC                                           |
| Switching Frequency        | 100 Hz                                              |
| Operating Temperature      | -25 °C - +70 °C                                     |
| Overload Trip Point        | 220 mA                                              |
| Hysteresis:                | <15% (Sr)                                           |
| IP Rating:                 | IP67                                                |
| Shock Rating:              | IEC 60947-5-2, Part 7.4.1/IEC 60947-5-2, Part 7.4.2 |
| Short Circuit Protected    | YES                                                 |
| Reverse Polarity Protected | YES                                                 |
| Connector Type             | N_A                                                 |
| Current Consumption        | <10 mA                                              |