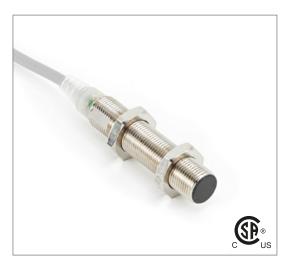

## **Capacitive Proximity Sensor**



Note: The product images shown may change over time as products are updated.

### **Dimensions**



# Part Number CCU1-1204N-B3U2

### **Features**

- Capacitive sensors for the reliable detection of liquids, plastics, powders, pellets and pastes
- · Available in plastic or stainless steel housings
- Connectable with a pre-wired cable of any length or with a quick-connector
- Available with PNP, NPN, AC or AC/DC output functions
- Mountable with a shielded or unshielded construction with adjustable sensitivity

### Connection





| Technical Data             |                                                     |
|----------------------------|-----------------------------------------------------|
| Sensing Type               | Capacitive Sensor                                   |
| Body