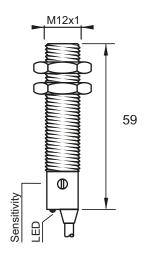

### **Dimensions**

### Connection

| Technical Data             |                                                     |
|----------------------------|-----------------------------------------------------|
| Sensing Type               | Capacitive Sensor                                   |
| Body Style                 | Cylindrical                                         |
| Sensor Housing Material    | Stainless steel                                     |
| Sensor Face Material       | PBT                                                 |
| Mounting Style             | Shielded                                            |
| Diameter                   | 12 mm                                               |
| Sensing Range:             | 1-4 mm                                              |
| Output Type:               | NPN                                                 |
| Output Function            | Normally Closed                                     |
| Connection                 | Pre-Wired Cable                                     |
| Body Length                | 59                                                  |
| Operating Voltage          | 10-30 VDC                                           |
| Switching Frequency        | 100 Hz                                              |
| Operating Temperature      | -25 °C - +70 °C                                     |
| Overload Trip Point        | 220 mA                                              |
| Hysteresis:                | <15% (Sr)                                           |
| IP Rating:                 | IP67                                                |
| Shock Rating:              | IEC 60947-5-2, Part 7.4.1/IEC 60947-5-2, Part 7.4.2 |
| Short Circuit Protected    | YES                                                 |
| Reverse Polarity Protected | YES                                                 |
| Connector Type             | N_A                                                 |
| Current Consumption        | <10 mA                                              |