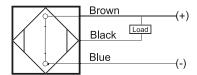

### Connection

| Technical Data             |                                                     |
|----------------------------|-----------------------------------------------------|
| Sensing Type               | Capacitive Sensor                                   |
| Body Style                 | Cylindrical                                         |
| Sensor Housing Material    | Stainless steel                                     |
| Sensor Face Material       | PBT                                                 |
| Mounting Style             | Shielded                                            |
| Diameter                   | 12 mm                                               |
| Sensing Range:             | 1-4 mm                                              |
| Output Type:               | NPN                                                 |
| Output Function            | Normally Closed                                     |
| Connection                 | Pre-Wired Cable                                     |
| Body Length                | 59                                                  |
| Operating Voltage          | 10-30 VDC                                           |
| Switching Frequency        | 100 Hz                                              |
| Operating Temperature      | -25 °C - +70 °C                                     |
| Overload Trip Point        | 220 mA                                              |
| Hysteresis:                | <15% (Sr)                                           |
| IP Rating:                 | IP67                                                |
| Shock Rating:              | IEC 60947-5-2, Part 7.4.1/IEC 60947-5-2, Part 7.4.2 |
| Short Circuit Protected    | YES                                                 |
| Reverse Polarity Protected | YES                                                 |
| Connector Type             | N_A                                                 |
| Current Consumption        | <10 mA                                              |