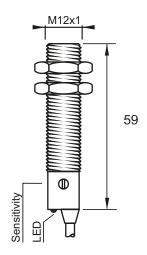

### **Dimensions**

## **Technical Data**

| Sensing Type               | Capacitive Sensor                                   |
|----------------------------|-----------------------------------------------------|
| Body Style                 | Cylindrical                                         |
| Sensor Housing Material    | Stainless steel                                     |
| Sensor Face Material       | PBT                                                 |
| Mounting Style             | Shielded                                            |
| Diameter                   | 12 mm                                               |
| Sensing Range:             | 1-4 mm                                              |
| Output Type:               | NPN                                                 |
| Output Function            | Normally Open                                       |
| Connection                 | Pre-Wired Cable                                     |
| Body Length                | 59                                                  |
| Operating Voltage          | 10-30 VDC                                           |
| Switching Frequency        | 100 Hz                                              |
| Operating Temperature      | -25 °C - +70 °C                                     |
| Overload Trip Point        | 220 mA                                              |
| Hysteresis:                | <15% (Sr)                                           |
| IP Rating:                 | IP67                                                |
| Shock Rating:              | IEC 60947-5-2, Part 7.4.1/IEC 60947-5-2, Part 7.4.2 |
| Short Circuit Protected    | YES                                                 |
| Reverse Polarity Protected | YES                                                 |
| Connector Type             | N_A                                                 |
| Current Consumption        | <10 mA                                              |