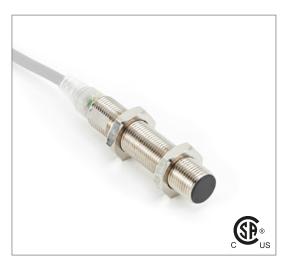

# **Capacitive Proximity Sensor**

Note: The product images shown may change over time as products are updated.

# Part Number CCU1-1204N-A3U2