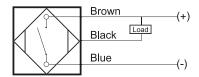

# **Capacitive Proximity Sensor**



Note: The product images shown may change over time as products are updated.

### **Dimensions**



# Part Number CCU1-1204N-A3U2

#### **Features**

- Capacitive sensors for the reliable detection of liquids, plastics, powders, pellets and pastes
- · Available in plastic or stainless steel housings
- Connectable with a pre-wired cable of any length or with a quick-connector
- Available with PNP, NPN, AC or AC/DC output functions
- Mountable with a shielded or unshielded construction with adjustable sensitivity

#### Connection





## **Technical Data**

| Sensing Type               | Capacitive Sensor                                   |
|----------------------------|-----------------------------------------------------|
| Body Style                 | Cylindrical                                         |
| Sensor Housing Material    | Stainless steel                                     |
| Sensor Face Material       | PBT                                                 |
| Mounting Style             | Shielded                                            |
| Diameter                   | 12 mm                                               |
| Sensing Range:             | 1-4 mm                                              |
| Output Type:               | NPN                                                 |
| Output