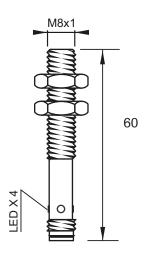

## **Dimensions**

## **Technical Data**

| Sensing Type               | Capacitive Sensor                                   |
|----------------------------|-----------------------------------------------------|
| Body Style                 | Cylindrical                                         |
| Sensor Housing Material    | Stainless steel                                     |
| Sensor Face Material       | PBT                                                 |
| Mounting Style             | Shielded                                            |
| Diameter                   | 8 mm                                                |
| Sensing Range:             | 2 mm                                                |
| Output Type:               | PNP                                                 |
| Output Function            | Normally Open                                       |
| Connection                 | Connect                                             |
| Body Length                | 60                                                  |
| Operating Voltage          | 10-30 VDC                                           |
| Switching Frequency        | 100 Hz                                              |
| Operating Temperature      | -25 °C - +70 °C                                     |
| Overload Trip Point        | 220 mA                                              |
| Hysteresis:                | <15% (Sr)                                           |
| IP Rating:                 | IP67                                                |
| Shock Rating:              | IEC 60947-5-2, Part 7.4.1/IEC 60947-5-2, Part 7.4.2 |
| Short Circuit Protected    | YES                                                 |
| Reverse Polarity Protected | YES                                                 |
| Connector Type             | 3-Pin PICO Quick-Connect                            |
| Current Consumption        | <10 mA                                              |