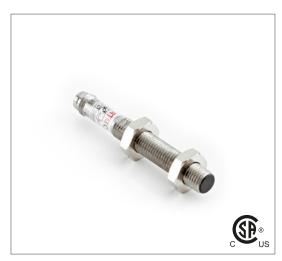

# **Capacitive Proximity Sensor**



Note: The product images shown may change over time as products are updated.

## **Dimensions**



# Part Number CCU1-0802P-ACU3

#### **Features**

- Capacitive sensors for the reliable detection of liquids, plastics, powders, pellets and pastes
- · Available in plastic or stainless steel housings
- Connectable with a pre-wired cable of any length or with a quick-connector
- Available with PNP, NPN, AC or AC/DC output functions
- Mountable with a shielded or unshielded construction with adjustable sensitivity

#### Connection

- 1 Brown 3 - Blue
- 4 Black





## **Technical Data**

| Sensing Type               | Capacitive Sensor                                   |
|----------------------------|-----------------------------------------------------|
| Body Style                 | Cylind