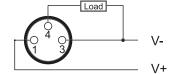

# **Capacitive Proximity Sensor**



Note: The product images shown may change over time as products are updated.

## **Dimensions**



# Part Number CCU1-0802P-ACU3

#### **Features**

- Capacitive sensors for the reliable detection of liquids, plastics, powders, pellets and pastes
- · Available in plastic or stainless steel housings
- Connectable with a pre-wired cable of any length or with a quick-connector
- Available with PNP, NPN, AC or AC/DC output functions
- Mountable with a shielded or unshielded construction with adjustable sensitivity

#### Connection

- 1 Brown 3 - Blue
- 4 Black





## **Technical Data**

| Sensing Type               | Capacitive Sensor                                   |
|----------------------------|-----------------------------------------------------|
| Body Style                 | Cylindrical                                         |
| Sensor Housing Material    | Stainless steel                                     |
| Sensor Face Material       | PBT                                                 |
| Mounting Style             | Shielded                                            |
| Diameter                   | 8 mm                                                |
| Sensing Range:             | 2 mm                                                |
| Output Type:               | PNP                                                 |
| Output