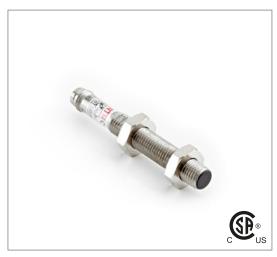

# **Capacitive Proximity Sensor**



Note: The product images shown may change over time as products are updated.

### **Dimensions**



# Part Number CCU1-0801P-ACU3

#### **Features**

- Capacitive sensors for the reliable detection of liquids, plastics, powders, pellets and pastes
- Available in plastic or stainless steel housings
- Connectable with a pre-wired cable of any length or with a quick-connector
- Available with PNP, NPN, AC or AC/DC output functions
- Mountable with a shielded or unshielded construction with adjustable sensitivity

#### Connection

- 1 Brown
- 3 Blue 4 - Black





## **Technical Data**

| Sensing Type               | Capacitive Sensor                                   |
|----------------------------|-----------------------------------------------------|
| Body Style                 | Cylindr