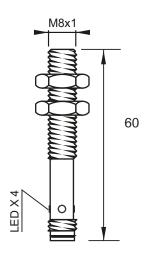

### **Dimensions**

## **Technical Data**

| Sensing Type               | Capacitive Sensor                                   |
|----------------------------|-----------------------------------------------------|
| Body Style                 | Cylindrical                                         |
| Sensor Housing Material    | Stainless steel                                     |
| Sensor Face Material       | PBT                                                 |
| Mounting Style             | Shielded                                            |
| Diameter                   | 8 mm                                                |
| Sensing Range:             | 1 mm                                                |
| Output Type:               | PNP                                                 |
| Output Function            | Normally Open                                       |
| Connection                 | Connect                                             |
| Body Length                | 60                                                  |
| Operating Voltage          | 10-30 VDC                                           |
| Switching Frequency        | 100 Hz                                              |
| Operating Temperature      | -25 °C - +70 °C                                     |
| Overload Trip Point        | 220 mA                                              |
| Hysteresis:                | <15% (Sr)                                           |
| IP Rating:                 | IP67                                                |
| Shock Rating:              | IEC 60947-5-2, Part 7.4.1/IEC 60947-5-2, Part 7.4.2 |
| Short Circuit Protected    | YES                                                 |
| Reverse Polarity Protected | YES                                                 |
| Connector Type             | 3-Pin PICO Quick-Connect                            |
| Current Consumption        | <10 mA                                              |
|                            |                                                     |