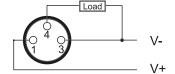

# **Capacitive Proximity Sensor**



Note: The product images shown may change over time as products are updated.

### **Dimensions**



# Part Number CCU1-0801P-ACU3

#### **Features**

- Capacitive sensors for the reliable detection of liquids, plastics, powders, pellets and pastes
- Available in plastic or stainless steel housings
- Connectable with a pre-wired cable of any length or with a quick-connector
- Available with PNP, NPN, AC or AC/DC output functions
- Mountable with a shielded or unshielded construction with adjustable sensitivity

#### Connection

- 1 Brown
- 3 Blue 4 - Black





## **Technical Data**

| Sensing Type               | Capacitive Sensor                                   |
|----------------------------|-----------------------------------------------------|
| Body Style                 | Cylindrical                                         |
| Sensor Housing Material    | Stainless steel                                     |
| Sensor Face Material       | PBT                                                 |
| Mounting Style             | Shielded                                            |
| Diameter                   | 8 mm                                                |
| Sensing Range:             | 1 mm                                                |
| Output Type:               | PNP                                                 |
| Output