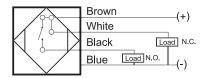

# **Capacitive Proximity Sensor**



### **Dimensions**

80

Note: The product images shown may change over time as products are updated.

# Part Number CCP2-D3435P-S4U2

#### **Features**

- Capacitive sensors for the reliable detection of liquids, plastics, powders, pellets and pastes
- · Available in plastic or stainless steel housings
- Connectable with a pre-wired cable of any length or with a quick-connector
- Available with PNP, NPN, AC or AC/DC output functions
- Mountable with a shielded or unshielded construction with adjustable sensitivity

#### Connection





## **Technical Data**

| Sensing Type               | Capacitive Sensor                                   |
|----------------------------|-----------------------------------------------------|
| Body Style                 | Cylindrical                                         |
| Sensor Housing Material    | PBT                                                 |
| Sensor Face Material       | PBT                                                 |
| Mounting Style             | Non-Shielded                                        |
| Diameter                   | 34 mm                                               |
| Sensing Range:             | 2-35 mm                                             |
| Output Type:               | PNP                                                 |
| Output