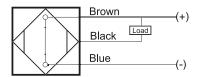

# **Capacitive Proximity Sensor**



### **Dimensions**

80

products are updated.

## **Part Number** CCP2-D3435N-B3U2

#### **Features**

- · Capacitive sensors for the reliable detection of liquids, plastics, powders, pellets and pastes
- · Available in plastic or stainless steel housings
- Connectable with a pre-wired cable of any length or with a quick-connector
- Available with PNP, NPN, AC or AC/DC output functions
- Mountable with a shielded or unshielded construction with adjustable sensitivity

#### Connection





## **Technical Data**

| Sensing Type               | Capacitive Sensor                                   |
|----------------------------|-----------------------------------------------------|
| Body Style                 | Cylindrical                                         |
| Sensor Housing Material    | PBT                                                 |
| Sensor Face Material       | PBT                                                 |
| Mounting Style             | Non-Shielded                                        |
| Diameter                   | 34 mm                                               |
| Sensing Range:             | 2-35 mm                                             |
| Output Type:               | NPN                                                 |
| Output