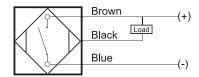

# **Capacitive Proximity Sensor**



### **Dimensions**

80

Note: The product images shown may change over time as products are updated.

# Part Number CCP2-D3435N-A3U2

#### **Features**

- Capacitive sensors for the reliable detection of liquids, plastics, powders, pellets and pastes
- · Available in plastic or stainless steel housings
- Connectable with a pre-wired cable of any length or with a quick-connector
- Available with PNP, NPN, AC or AC/DC output functions
- Mountable with a shielded or unshielded construction with adjustable sensitivity

#### Connection





## **Technical Data**

| Sensing Type               | Capacitive Sensor                                   |
|----------------------------|-----------------------------------------------------|
| Body Style                 | Cylindrical                                         |
| Sensor Housing Material    | PBT                                                 |
| Sensor Face Material       | PBT                                                 |
| Mounting Style             | Non-Shielded                                        |
| Diameter                   | 34 mm                                               |
| Sensing Range:             | 2-35 mm                                             |
| Output Type:               | NPN                                                 |
| Output