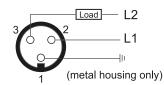

# **Capacitive Proximity Sensor**

## **Dimensions**

96



Note: The product images shown may change over time as products are updated.

# Part Number CCP2-D3435A-BZL2

### **Features**

- Capacitive sensors for the reliable detection of liquids, plastics, powders, pellets and pastes
- Available in plastic or stainless steel housings
- Connectable with a pre-wired cable of any length or with a quick-connector
- Available with PNP, NPN, AC or AC/DC output functions
- Mountable with a shielded or unshielded construction with adjustable sensitivity

### Connection

- 1 Yellow / Green
- 2 Black
- 3 White





# **Technical Data**

| Sensing Type               | Capacitive Sensor                                   |
|----------------------------|-----------------------------------------------------|
| Body Style                 | Cylindrical                                         |
| Sensor Housing Material    | PBT                                                 |
| Sensor Face Material       | PBT                                                 |
| Mounting Style             | Non-Shielded                                        |
| Diameter                   | 34 mm                                               |
| Sensing Range:             | 2-35 mm                                             |
| Output Type:               | AC                                                  |
| Output