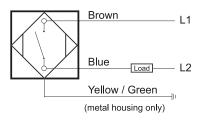

# **Capacitive Proximity Sensor**



### **Dimensions**

80

Note: The product images shown may change over time as products are updated.

# Part Number CCP2-D3435A-A2L2

#### **Features**

- Capacitive sensors for the reliable detection of liquids, plastics, powders, pellets and pastes
- · Available in plastic or stainless steel housings
- Connectable with a pre-wired cable of any length or with a quick-connector
- Available with PNP, NPN, AC or AC/DC output functions
- Mountable with a shielded or unshielded construction with adjustable sensitivity

#### Connection





## **Technical Data**

| Sensing Type               | Capacitive Sensor                                   |
|----------------------------|-----------------------------------------------------|
| Body Style                 | Cylindrical                                         |
| Sensor Housing Material    | PBT                                                 |
| Sensor Face Material       | PBT                                                 |
| Mounting Style             | Non-Shielded                                        |
| Diameter                   | 34 mm                                               |
| Sensing Range:             | 2-35 mm                                             |
| Output Type:               | AC                                                  |
| Output