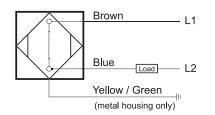

## CCP2-D3430A-B2L2

# **Capacitive Proximity Sensor**



Dimensions

80

Note: The product images shown may change over time as products are updated.

### **Part Number**

#### CCP2-D3430A-B2L2

#### **Features**

- Capacitive sensors for the reliable detection of liquids, plastics, powders, pellets and pastes
- · Available in plastic or stainless steel housings
- Connectable with a pre-wired cable of any length or with a quick-connector
- Available with PNP, NPN, AC or AC/DC output functions
- Mountable with a shielded or unshielded construction with adjustable sensitivity

#### Connection





### **Technical Data**

| leonnear Bata              |                                                     |
|----------------------------|-----------------------------------------------------|
| Sensing Type               | Capacitive Sensor                                   |
| Body Style                 | Cylindrical                                         |
| Sensor Housing Material    | PBT                                                 |
| Sensor Face Material       | PBT                                                 |
| Mounting Style             | Non-Shielded                                        |
| Diameter                   | 34 mm                                               |
| Sensing Range:             | 2-30 mm                                             |
| Outpu