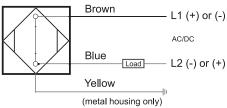

## **Capacitive Proximity Sensor**



### **Dimensions**

Technical Data

**Current Consumption** 

80

Note: The product images shown may change over time as products are updated.

# Part Number CCP2-D3425U-B2L2

### **Features**

- Capacitive sensors for the reliable detection of liquids, plastics, powders, pellets and pastes
- · Available in plastic or stainless steel housings
- Connectable with a pre-wired cable of any length or with a quick-connector
- Available with PNP, NPN, AC or AC/DC output functions
- Mountable with a shielded or unshielded construction with adjustable sensitivity

### Connection



# - ( )

| rechnical Data             |                                                     |
|----------------------------|-----------------------------------------------------|
| Sensing Type               | Capacitive Sensor                                   |
| Body Style                 | Cylindrical                                         |
| Sensor Housing Material    | PBT                                                 |
| Sensor Face Material       | PBT                                                 |
| Mounting Style             | Non-Shielded                                        |
| Diameter                   | 34 mm                                               |
| Sensing Range:             | 2-25 mm                                             |
| Output Type: