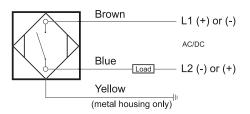

# **Capacitive Proximity Sensor**



## **Dimensions**

80

products are updated.

# **Part Number** CCP2-D3425U-A2L2

#### **Features**

- · Capacitive sensors for the reliable detection of liquids, plastics, powders, pellets and pastes
- · Available in plastic or stainless steel housings
- Connectable with a pre-wired cable of any length or with a quick-connector
- Available with PNP, NPN, AC or AC/DC output functions
- Mountable with a shielded or unshielded construction with adjustable sensitivity

### Connection



## **Technical Data**

| Sensing Type               | Capacitive Sensor                                   |
|----------------------------|-----------------------------------------------------|
| Body Style                 | Cylindrical                                         |
| Sensor Housing Material    | PBT                                                 |
| Sensor Face Material       | PBT                                                 |
| Mounting Style             | Non-Shielded                                        |
| Diameter                   | 34 mm                                               |
| Sensing Range:             | 2-25 mm                                             |
| Output Type:               | AC-DC                                               |
| Output F