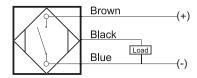

# **Capacitive Proximity Sensor**



### **Dimensions**

80

Note: The product images shown may change over time as products are updated.

# Part Number CCP2-D2020P-A3U2

#### **Features**

- Capacitive sensors for the reliable detection of liquids, plastics, powders, pellets and pastes
- Available in plastic or stainless steel housings
- Connectable with a pre-wired cable of any length or with a quick-connector
- Available with PNP, NPN, AC or AC/DC output functions
- Mountable with a shielded or unshielded construction with adjustable sensitivity

#### Connection





## **Technical Data**

| Sensing Type               | Capacitive Sensor                                   |
|----------------------------|-----------------------------------------------------|
| Body Style                 | Cylindrical                                         |
| Sensor Housing Material    | PBT                                                 |
| Sensor Face Material       | PBT                                                 |
| Mounting Style             | Non-Shielded                                        |
| Diameter                   | 20 mm                                               |
| Sensing Range:             | 2-20 mm                                             |
| Output Type:               | PNP                                                 |
| Output