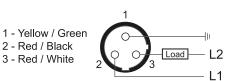

#### Connection

| Capacitive Sensor                                   |
|-----------------------------------------------------|
| Cylindrical                                         |
| РВТ                                                 |
| РВТ                                                 |
| Non-Shielded                                        |
| 20 mm                                               |
| 2-20 mm                                             |
| AC                                                  |
| Normally Closed                                     |
| Connect                                             |
| 94                                                  |
| 20-250 VAC                                          |
| 25 Hz                                               |
| -25 °C - +70 °C                                     |
| _                                                   |
| <15% (Sr)                                           |
| IP67                                                |
| IEC 60947-5-2, Part 7.4.1/IEC 60947-5-2, Part 7.4.2 |
| NO                                                  |
| NO                                                  |
| 3-Pin MICRO Quick-Connect                           |
| <2.5 mA                                             |
|                                                     |