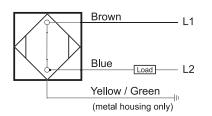

# CCP2-D2020A-B2L2

# **Capacitive Proximity Sensor**



Dimensions

80

Note: The product images shown may change over time as products are updated.

## **Part Number**

### CCP2-D2020A-B2L2

#### **Features**

- Capacitive sensors for the reliable detection of liquids, plastics, powders, pellets and pastes
- · Available in plastic or stainless steel housings
- Connectable with a pre-wired cable of any length or with a quick-connector
- Available with PNP, NPN, AC or AC/DC output functions
- Mountable with a shielded or unshielded construction with adjustable sensitivity

### Connection





## **Technical Data**

| leonnear Bata              |                                                     |
|----------------------------|-----------------------------------------------------|
| Sensing Type               | Capacitive Sensor                                   |
| Body Style                 | Cylindrical                                         |
| Sensor Housing Material    | PBT                                                 |
| Sensor Face Material       | PBT                                                 |
| Mounting Style             | Non-Shielded                                        |
| Diameter                   | 20 mm                                               |
| Sensing Range:             | 2-20 mm                                             |
| Output