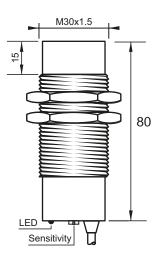

### **Dimensions**

### Connection

| Technical Data             |                                                     |
|----------------------------|-----------------------------------------------------|
| Sensing Type               | Capacitive Sensor                                   |
| Body Style                 | Cylindrical                                         |
| Sensor Housing Material    | PBT                                                 |
| Sensor Face Material       | PBT                                                 |
| Mounting Style             | Non-Shielded                                        |
| Diameter                   | 30 mm                                               |
| Sensing Range:             | 2-30 mm                                             |
| Output Type:               | NPN                                                 |
| Output Function            | Normally Closed                                     |
| Connection                 | Pre-Wired Cable                                     |
| Body Length                | 80                                                  |
| Operating Voltage          | 10-30 VDC                                           |
| Switching Frequency        | 100 Hz                                              |
| Operating Temperature      | -25 °C - +70 °C                                     |
| Overload Trip Point        | 350 mA                                              |
| Hysteresis:                | <15% (Sr)                                           |
| IP Rating:                 | IP67                                                |
| Shock Rating:              | IEC 60947-5-2, Part 7.4.1/IEC 60947-5-2, Part 7.4.2 |
| Short Circuit Protected    | YES                                                 |
| Reverse Polarity Protected | YES                                                 |
| Connector Type             | N_A                                                 |
| Current Consumption        | <10 mA                                              |