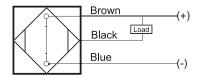

### Connection

| Technical Data             |                                                     |
|----------------------------|-----------------------------------------------------|
| Sensing Type               | Capacitive Sensor                                   |
| Body Style                 | Cylindrical                                         |
| Sensor Housing Material    | PBT                                                 |
| Sensor Face Material       | PBT                                                 |
| Mounting Style             | Non-Shielded                                        |
| Diameter                   | 30 mm                                               |
| Sensing Range:             | 2-30 mm                                             |
| Output Type:               | NPN                                                 |
| Output Function            | Normally Closed                                     |
| Connection                 | Pre-Wired Cable                                     |
| Body Length                | 80                                                  |
| Operating Voltage          | 10-30 VDC                                           |
| Switching Frequency        | 100 Hz                                              |
| Operating Temperature      | -25 °C - +70 °C                                     |
| Overload Trip Point        | 350 mA                                              |
| Hysteresis:                | <15% (Sr)                                           |
| IP Rating:                 | IP67                                                |
| Shock Rating:              | IEC 60947-5-2, Part 7.4.1/IEC 60947-5-2, Part 7.4.2 |
| Short Circuit Protected    | YES                                                 |
| Reverse Polarity Protected | YES                                                 |
| Connector Type             | N_A                                                 |
| Current Consumption        | <10 mA                                              |