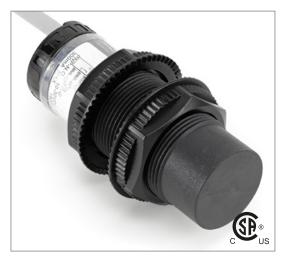

## Part Number CCP2-3030N-B3U2

#### **Features**

- Capacitive sensors for the reliable detection of liquids, plastics, powders, pellets and pastes
- · Available in plastic or stainless steel housings
- Connectable with a pre-wired cable of any length or with a quick-connector
- Available with PNP, NPN, AC or AC/DC output functions
- Mountable with a shielded or unshielded construction with adjustable sensitivity