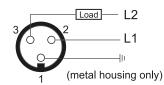

## **Capacitive Proximity Sensor**



Note: The product images shown may change over time as products are updated.  $% \begin{center} \end{center} \begi$ 

### **Dimensions**

96

# Part Number CCP2-3030A-BZL2

#### **Features**

- Capacitive sensors for the reliable detection of liquids, plastics, powders, pellets and pastes
- · Available in plastic or stainless steel housings
- Connectable with a pre-wired cable of any length or with a quick-connector
- Available with PNP, NPN, AC or AC/DC output functions
- Mountable with a shielded or unshielded construction with adjustable sensitivity

#### Connection

- 1 Yellow / Green
- 2 Black
- 3 White





# Technical Data

| Sensing Type               | Capacitive Sensor                                   |
|----------------------------|-----------------------------------------------------|
| Body Style                 | Cylindrical                                         |
| Sensor Housing Material    | PBT                                                 |
| Sensor Face Material       | PBT                                                 |
| Mounting Style             | Non-Shielded                                        |
| Diameter                   | 30 mm                                               |
| Sensing Range:             | 2-30 mm                                             |
| Output Type:               | AC                                                  |
| Output Func