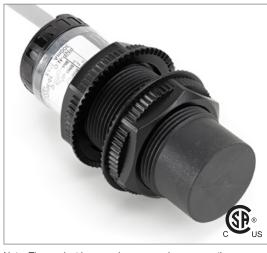

# Part Number CCP2-3030A-BZL2

#### **Features**

- Capacitive sensors for the reliable detection of liquids, plastics, powders, pellets and pastes
- · Available in plastic or stainless steel housings
- Connectable with a pre-wired cable of any length or with a quick-connector
- Available with PNP, NPN, AC or AC/DC output functions
- Mountable with a shielded or unshielded construction with adjustable sensitivity