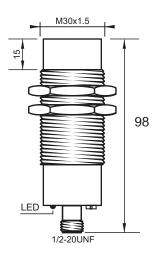

### **Dimensions**

## **Technical Data**

| Sensing Type               | Capacitive Sensor                                   |
|----------------------------|-----------------------------------------------------|
| Body Style                 | Cylindrical                                         |
| Sensor Housing Material    | PBT                                                 |
| Sensor Face Material       | PBT                                                 |
| Mounting Style             | Non-Shielded                                        |
| Diameter                   | 30 mm                                               |
| Sensing Range:             | 2-30 mm                                             |
| Output Type:               | AC                                                  |
| Output Function            | Normally Closed                                     |
| Connection                 | Connect                                             |
| Body Length                | 98                                                  |
| Operating Voltage          | 20-250 VAC                                          |
| Switching Frequency        | 25 Hz                                               |
| Operating Temperature      | -25 °C - +70 °C                                     |
| Overload Trip Point        | _                                                   |
| Hysteresis:                | <15% (Sr)                                           |
| IP Rating:                 | IP67                                                |
| Shock Rating:              | IEC 60947-5-2, Part 7.4.1/IEC 60947-5-2, Part 7.4.2 |
| Short Circuit Protected    | NO                                                  |
| Reverse Polarity Protected | NO                                                  |
| Connector Type             | 3-Pin MICRO Quick-Connect                           |
| Current Consumption        | <2.5 mA                                             |
|                            |                                                     |