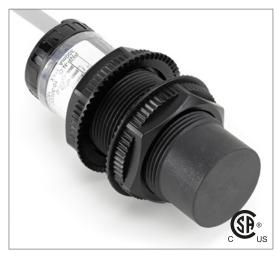

# **Capacitive Proximity Sensor**

Note: The product images shown may change over time as products are updated.

## Part Number CCP2-3030A-BUL3

#### **Features**

- Capacitive sensors for the reliable detection of liquids, plastics, powders, pellets and pastes
- · Available in plastic or stainless steel housings
- Connectable with a pre-wired cable of any length or with a quick-connector
- Available with PNP, NPN, AC or AC/DC output functions
- Mountable with a shielded or unshielded construction with adjustable sensitivity