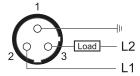

# **Capacitive Proximity Sensor**



Note: The product images shown may change over time as products are updated.

### **Dimensions**



## Part Number CCP2-3030A-BUL3

#### **Features**

- Capacitive sensors for the reliable detection of liquids, plastics, powders, pellets and pastes
- · Available in plastic or stainless steel housings
- Connectable with a pre-wired cable of any length or with a quick-connector
- Available with PNP, NPN, AC or AC/DC output functions
- Mountable with a shielded or unshielded construction with adjustable sensitivity

#### Connection

- 1 Yellow / Green 2 - Red / Black
- 3 Red / White





## **Technical Data**

| Sensing Type               | Capacitive Sensor                                   |
|----------------------------|-----------------------------------------------------|
| Body Style                 | Cylindrical                                         |
| Sensor Housing Material    | PBT                                                 |
| Sensor Face Material       | PBT                                                 |
| Mounting Style             | Non-Shielded                                        |
| Diameter                   | 30 mm                                               |
| Sensing Range:             | 2-30 mm                                             |
| Output Type:               | AC                                                  |
| Output