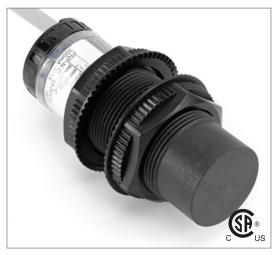

# Part Number CCP2-3030A-AYL5

### **Features**

- Capacitive sensors for the reliable detection of liquids, plastics, powders, pellets and pastes
- · Available in plastic or stainless steel housings
- Connectable with a pre-wired cable of any length or with a quick-connector
- Available with PNP, NPN, AC or AC/DC output functions
- Mountable with a shielded or unshielded construction with adjustable sensitivity

### Connection

| Sensing Type               | Capacitive Sensor                                   |
|----------------------------|-----------------------------------------------------|
| Body Style                 | Cylindrical                                         |
| Sensor Housing Material    | PBT                                                 |
| Sensor Face Material       | PBT                                                 |
| Mounting Style             | Non-Shielded                                        |
| Diameter                   | 30 mm                                               |
| Sensing Range:             | 2-30 mm                                             |
| Output Type:               | AC                                                  |
| Output Function            | Normally Open                                       |
| Connection                 | Connect                                             |
| Body Length                | -                                                   |
| Operating Voltage          | 20-250 VAC                                          |
| Switching Frequency        | 25 Hz                                               |
| Operating Temperature      | -25 °C - +70 °C                                     |
| Overload Trip Point        | _                                                   |
| Hysteresis:                | <15% (Sr)                                           |
| IP Rating:                 | IP67                                                |
| Shock Rating:              | IEC 60947-5-2, Part 7.4.1/IEC 60947-5-2, Part 7.4.2 |
| Short Circuit Protected    | NO                                                  |
| Reverse Polarity Protected | NO                                                  |