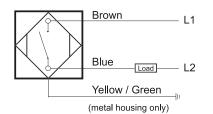

# CCP2-3025A-A2L2

# **Capacitive Proximity Sensor**



#### Dimensions



Note: The product images shown may change over time as products are updated.

## **Part Number**

### CCP2-3025A-A2L2

#### **Features**

- Capacitive sensors for the reliable detection of liquids, plastics, powders, pellets and pastes
- · Available in plastic or stainless steel housings
- Connectable with a pre-wired cable of any length or with a quick-connector
- Available with PNP, NPN, AC or AC/DC output functions
- Mountable with a shielded or unshielded construction with adjustable sensitivity

#### Connection





## **Technical Data**

| reennear Data              |                                                     |
|----------------------------|-----------------------------------------------------|
| Sensing Type               | Capacitive Sensor                                   |
| Body Style                 | Cylindrical                                         |
| Sensor Housing Material    | PBT                                                 |
| Sensor Face Material       | PBT                                                 |
| Mounting Style             | Non-Shielded                                        |
| Diameter                   | 30 mm                                               |
| Sensing Range:             | 2-25 mm                                             |
| Output