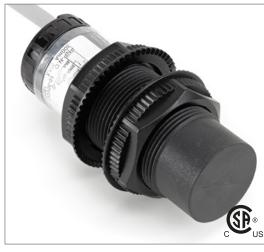

# CCP2-3025A-A2L2

# **Capacitive Proximity Sensor**



#### Dimensions



Note: The product images shown may change over time as products are updated.

## **Part Number**

### CCP2-3025A-A2L2

#### **Features**

- Capacitive sensors for the reliable detection of liquids, plastics, powders, pellets and pastes
- · Available in plastic or stainless steel housings
- Connectable with a pre-wired cable of any length or with a quick-connector
- Available with PNP, NPN, AC or AC/DC output functions
- Mountable with a shielded or unshielded construction with adjustable sensitivity

#### Connection





## **Technical Data**

| reennear Data              |                                                     |
|----------------------------|-----------------------------------------------------|
| Sensing Type               | Capacitive Sensor