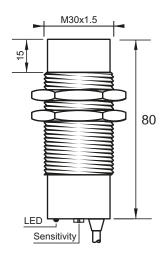

#### Dimensions

Note: The product images shown may change over time as products are updated.

## **Technical Data**

| reennear Data              |                                                     |
|----------------------------|-----------------------------------------------------|
| Sensing Type               | Capacitive Sensor                                   |
| Body Style                 | Cylindrical                                         |
| Sensor Housing Material    | PBT                                                 |
| Sensor Face Material       | PBT                                                 |
| Mounting Style             | Non-Shielded                                        |
| Diameter                   | 30 mm                                               |
| Sensing Range:             | 2-25 mm                                             |
| Output Type:               | AC                                                  |
| Output Function            | Normally Open                                       |
| Connection                 | Pre-Wired Cable                                     |
| Body Length                | 80                                                  |
| Operating Voltage          | 20-250 VAC                                          |
| Switching Frequency        | 25 Hz                                               |
| Operating Temperature      | -25 °C - +70 °C                                     |
| Overload Trip Point        | _                                                   |
| Hysteresis:                | <15% (Sr)                                           |
| IP Rating:                 | IP67                                                |
| Shock Rating:              | IEC 60947-5-2, Part 7.4.1/IEC 60947-5-2, Part 7.4.2 |
| Short Circuit Protected    | NO                                                  |
| Reverse Polarity Protected | NO                                                  |
| Connector Type             | N_A                                                 |
| Current Consumption        | <2.5 mA                                             |
|                            |                                                     |