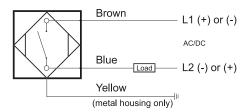

# **Capacitive Proximity Sensor**



Note: The product images shown may change over time as products are updated.

## **Dimensions**



# Part Number CCP2-3020U-A2L2

#### **Features**

- Capacitive sensors for the reliable detection of liquids, plastics, powders, pellets and pastes
- · Available in plastic or stainless steel housings
- Connectable with a pre-wired cable of any length or with a quick-connector
- Available with PNP, NPN, AC or AC/DC output functions
- Mountable with a shielded or unshielded construction with adjustable sensitivity

#### Connection





## **Technical Data**

| Sensing Type               | Capacitive Sensor                                   |
|----------------------------|-----------------------------------------------------|
| Body Style                 | Cylindrical                                         |
| Sensor Housing Material    | PBT                                                 |
| Sensor Face Material       | PBT                                                 |
| Mounting Style             | Non-Shielded                                        |
| Diameter                   | 30 mm                                               |
| Sensing Range:             | 2-20 mm                                             |
| Output Type:               | AC-DC                                               |
| Output