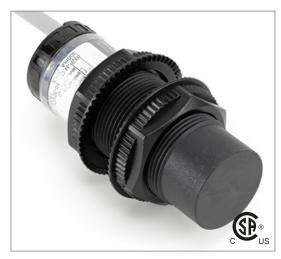

# **Capacitive Proximity Sensor**

Note: The product images shown may change over time as products are updated.

# Part Number CCP2-3020U-A2L2

#### **Features**

- Capacitive sensors for the reliable detection of liquids, plastics, powders, pellets and pastes
- · Available in plastic or stainless steel housings
- Connectable with a pre-wired cable of any length or with a quick-connector
- Available with PNP, NPN, AC or AC/DC output functions
- Mountable with a shielded or unshielded construction with adjustable sensitivity