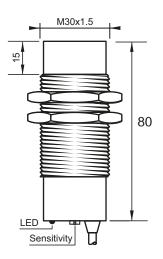

## **Dimensions**

## **Technical Data**

| Sensing Type               | Capacitive Sensor                                   |
|----------------------------|-----------------------------------------------------|
| Body Style                 | Cylindrical                                         |
| Sensor Housing Material    | PBT                                                 |
| Sensor Face Material       | PBT                                                 |
| Mounting Style             | Non-Shielded                                        |
| Diameter                   | 30 mm                                               |
| Sensing Range:             | 2-20 mm                                             |
| Output Type:               | AC-DC                                               |
| Output Function            | Normally Open                                       |
| Connection                 | Pre-Wired Cable                                     |
| Body Length                | 80                                                  |
| Operating Voltage          | 20-250 VAC/DC                                       |
| Switching Frequency        | 25 Hz AC;40 Hz DC                                   |
| Operating Temperature      | -25 °C - +70 °C                                     |
| Overload Trip Point        | _                                                   |
| Hysteresis:                | <15% (Sr)                                           |
| IP Rating:                 | IP67                                                |
| Shock Rating:              | IEC 60947-5-2, Part 7.4.1/IEC 60947-5-2, Part 7.4.2 |
| Short Circuit Protected    | NO                                                  |
| Reverse Polarity Protected | NO                                                  |
| Connector Type             | N_A                                                 |
| Current Consumption        | <2.5 mA                                             |