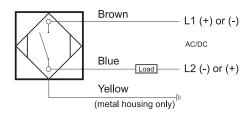

## **Capacitive Proximity Sensor**



Note: The product images shown may change over time as products are updated.

### **Dimensions**



# Part Number CCP2-1815U-A2L2

#### **Features**

- Capacitive sensors for the reliable detection of liquids, plastics, powders, pellets and pastes
- · Available in plastic or stainless steel housings
- Connectable with a pre-wired cable of any length or with a quick-connector
- Available with PNP, NPN, AC or AC/DC output functions
- Mountable with a shielded or unshielded construction with adjustable sensitivity

#### Connection





## **Technical Data**

| Sensing Type               | Capacitive Sensor                                   |
|----------------------------|-----------------------------------------------------|
| Body Style                 | Cylindrical                                         |
| Sensor Housing Material    | PBT                                                 |
| Sensor Face Material       | PBT                                                 |
| Mounting Style             | Non-Shielded                                        |
| Diameter                   | 18 mm                                               |
| Sensing Range:             | 2-15 mm                                             |
| Output Type:               | AC-DC                                               |
| Output