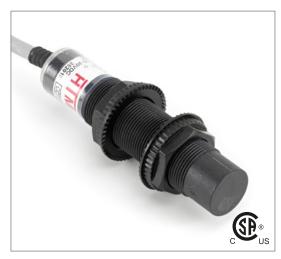

# Part Number CCP2-1815U-A2L2

#### **Features**

- Capacitive sensors for the reliable detection of liquids, plastics, powders, pellets and pastes
- · Available in plastic or stainless steel housings
- Connectable with a pre-wired cable of any length or with a quick-connector
- Available with PNP, NPN, AC or AC/DC output functions
- Mountable with a shielded or unshielded construction with adjustable sensitivity