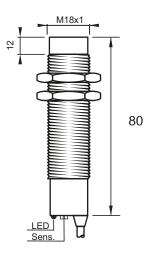

### **Dimensions**

## **Technical Data**

| Sensing Type               | Capacitive Sensor                                   |
|----------------------------|-----------------------------------------------------|
| Body Style                 | Cylindrical                                         |
| Sensor Housing Material    | PBT                                                 |
| Sensor Face Material       | PBT                                                 |
| Mounting Style             | Non-Shielded                                        |
| Diameter                   | 18 mm                                               |
| Sensing Range:             | 2-15 mm                                             |
| Output Type:               | AC-DC                                               |
| Output Function            | Normally Open                                       |
| Connection                 | Pre-Wired Cable                                     |
| Body Length                | 80                                                  |
| Operating Voltage          | 20-250 VAC/DC                                       |
| Switching Frequency        | 25 Hz AC;40 Hz DC                                   |
| Operating Temperature      | -25 °C - +70 °C                                     |
| Overload Trip Point        | _                                                   |
| Hysteresis:                | <15% (Sr)                                           |
| IP Rating:                 | IP67                                                |
| Shock Rating:              | IEC 60947-5-2, Part 7.4.1/IEC 60947-5-2, Part 7.4.2 |
| Short Circuit Protected    | NO                                                  |
| Reverse Polarity Protected | NO                                                  |
| Connector Type             | N_A                                                 |
| Current Consumption        | <2.5 mA                                             |