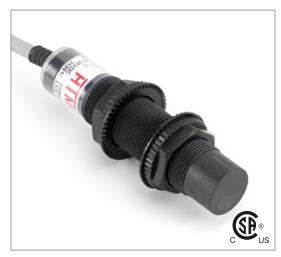

# Part Number CCP2-1815P-B3U2

#### **Features**

- Capacitive sensors for the reliable detection of liquids, plastics, powders, pellets and pastes
- · Available in plastic or stainless steel housings
- Connectable with a pre-wired cable of any length or with a quick-connector
- Available with PNP, NPN, AC or AC/DC output functions
- Mountable with a shielded or unshielded construction with adjustable sensitivity