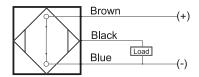

### **Capacitive Proximity Sensor**



Note: The product images shown may change over time as products are updated.

#### **Dimensions**



# Part Number CCP2-1815P-B3U2

#### **Features**

- Capacitive sensors for the reliable detection of liquids, plastics, powders, pellets and pastes
- · Available in plastic or stainless steel housings
- Connectable with a pre-wired cable of any length or with a quick-connector
- Available with PNP, NPN, AC or AC/DC output functions
- Mountable with a shielded or unshielded construction with adjustable sensitivity

#### Connection





## **Technical Data**

| Sensing Type               | Capacitive Sensor                                   |
|----------------------------|-----------------------------------------------------|
| Body Style                 | Cylindrical                                         |
| Sensor Housing Material    | PBT                                                 |
| Sensor Face Material       | PBT                                                 |
| Mounting Style             | Non-Shielded                                        |
| Diameter                   | 18 mm                                               |
| Sensing Range:             | 2-15 mm                                             |
| Output Type:               | PNP                                                 |
| Output