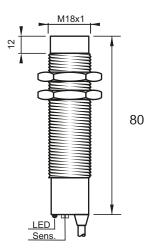

#### **Dimensions**

## **Technical Data**

| Sensing Type               | Capacitive Sensor                                   |
|----------------------------|-----------------------------------------------------|
| Body Style                 | Cylindrical                                         |
| Sensor Housing Material    | PBT                                                 |
| Sensor Face Material       | PBT                                                 |
| Mounting Style             | Non-Shielded                                        |
| Diameter                   | 18 mm                                               |
| Sensing Range:             | 2-15 mm                                             |
| Output Type:               | PNP                                                 |
| Output Function            | Normally Closed                                     |
| Connection                 | Pre-Wired Cable                                     |
| Body Length                | 80                                                  |
| Operating Voltage          | 10-30 VDC                                           |
| Switching Frequency        | 100 Hz                                              |
| Operating Temperature      | -25 °C - +70 °C                                     |
| Overload Trip Point        | 350 mA                                              |
| Hysteresis:                | <15% (Sr)                                           |
| IP Rating:                 | IP67                                                |
| Shock Rating:              | IEC 60947-5-2, Part 7.4.1/IEC 60947-5-2, Part 7.4.2 |
| Short Circuit Protected    | YES                                                 |
| Reverse Polarity Protected | YES                                                 |
| Connector Type             | N_A                                                 |
| Current Consumption        | <10 mA                                              |