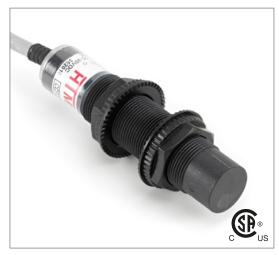

# **Capacitive Proximity Sensor**

Note: The product images shown may change over time as products are updated.

## Part Number CCP2-1815P-A3U2

#### **Features**

- Capacitive sensors for the reliable detection of liquids, plastics, powders, pellets and pastes
- · Available in plastic or stainless steel housings
- Connectable with a pre-wired cable of any length or with a quick-connector
- Available with PNP, NPN, AC or AC/DC output functions
- Mountable with a shielded or unshielded construction with adjustable sensitivity