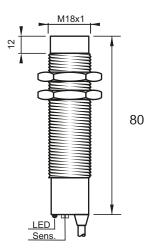

## **Dimensions**

## **Technical Data**

| Sensing Type               | Capacitive Sensor                                   |
|----------------------------|-----------------------------------------------------|
| Body Style                 | Cylindrical                                         |
| Sensor Housing Material    | PBT                                                 |
| Sensor Face Material       | PBT                                                 |
| Mounting Style             | Non-Shielded                                        |
| Diameter                   | 18 mm                                               |
| Sensing Range:             | 2-15 mm                                             |
| Output Type:               | PNP                                                 |
| Output Function            | Normally Open                                       |
| Connection                 | Pre-Wired Cable                                     |
| Body Length                | 80                                                  |
| Operating Voltage          | 10-30 VDC                                           |
| Switching Frequency        | 100 Hz                                              |
| Operating Temperature      | -25 °C - +70 °C                                     |
| Overload Trip Point        | 350 mA                                              |
| Hysteresis:                | <15% (Sr)                                           |
| IP Rating:                 | IP67                                                |
| Shock Rating:              | IEC 60947-5-2, Part 7.4.1/IEC 60947-5-2, Part 7.4.2 |
| Short Circuit Protected    | YES                                                 |
| Reverse Polarity Protected | YES                                                 |
| Connector Type             | N_A                                                 |
| Current Consumption        | <10 mA                                              |
|                            |                                                     |