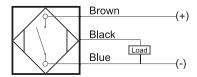

# **Capacitive Proximity Sensor**



Note: The product images shown may change over time as products are updated.

## **Dimensions**



## Part Number CCP2-1815P-A3U2

#### **Features**

- Capacitive sensors for the reliable detection of liquids, plastics, powders, pellets and pastes
- · Available in plastic or stainless steel housings
- Connectable with a pre-wired cable of any length or with a quick-connector
- Available with PNP, NPN, AC or AC/DC output functions
- Mountable with a shielded or unshielded construction with adjustable sensitivity

#### Connection





## **Technical Data**

| Sensing Type               | Capacitive Sensor                                   |
|----------------------------|-----------------------------------------------------|
| Body Style                 | Cylindrical                                         |
| Sensor Housing Material    | PBT                                                 |
| Sensor Face Material       | PBT                                                 |
| Mounting Style             | Non-Shielded                                        |
| Diameter                   | 18 mm                                               |
| Sensing Range:             | 2-15 mm                                             |
| Output Type:               | PNP                                                 |
| Output