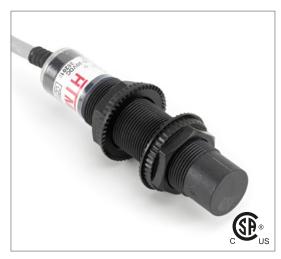

## **Capacitive Proximity Sensor**

Note: The product images shown may change over time as products are updated.

# Part Number CCP2-1815N-B3U2

#### **Features**

- Capacitive sensors for the reliable detection of liquids, plastics, powders, pellets and pastes
- · Available in plastic or stainless steel housings
- Connectable with a pre-wired cable of any length or with a quick-connector
- Available with PNP, NPN, AC or AC/DC output functions
- Mountable with a shielded or unshielded construction with adjustable sensitivity