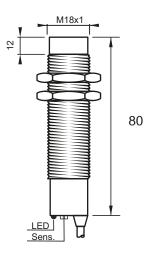

#### **Dimensions**

### **Technical Data**

| Sensing Type               | Capacitive Sensor                                   |
|----------------------------|-----------------------------------------------------|
| Body Style                 | Cylindrical                                         |
| Sensor Housing Material    | PBT                                                 |
| Sensor Face Material       | PBT                                                 |
| Mounting Style             | Non-Shielded                                        |
| Diameter                   | 18 mm                                               |
| Sensing Range:             | 2-15 mm                                             |
| Output Type:               | NPN                                                 |
| Output Function            | Normally Closed                                     |
| Connection                 | Pre-Wired Cable                                     |
| Body Length                | 80                                                  |
| Operating Voltage          | 10-30 VDC                                           |
| Switching Frequency        | 100 Hz                                              |
| Operating Temperature      | -25 °C - +70 °C                                     |
| Overload Trip Point        | 350 mA                                              |
| Hysteresis:                | <15% (Sr)                                           |
| IP Rating:                 | IP67                                                |
| Shock Rating:              | IEC 60947-5-2, Part 7.4.1/IEC 60947-5-2, Part 7.4.2 |
| Short Circuit Protected    | YES                                                 |
| Reverse Polarity Protected | YES                                                 |
| Connector Type             | N_A                                                 |
| Current Consumption        | <10 mA                                              |