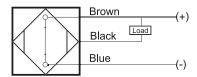

## **Capacitive Proximity Sensor**



Note: The product images shown may change over time as products are updated.

#### **Dimensions**



# Part Number CCP2-1815N-B3U2

#### **Features**

- Capacitive sensors for the reliable detection of liquids, plastics, powders, pellets and pastes
- · Available in plastic or stainless steel housings
- Connectable with a pre-wired cable of any length or with a quick-connector
- Available with PNP, NPN, AC or AC/DC output functions
- Mountable with a shielded or unshielded construction with adjustable sensitivity

#### Connection





### **Technical Data**

| Sensing Type               | Capacitive Sensor                                   |
|----------------------------|-----------------------------------------------------|
| Body Style                 | Cylindrical                                         |
| Sensor Housing Material    | PBT                                                 |
| Sensor Face Material       | PBT                                                 |
| Mounting Style             | Non-Shielded                                        |
| Diameter                   | 18 mm                                               |
| Sensing Range:             | 2-15 mm                                             |
| Output Type:               | NPN                                                 |
| Outpu