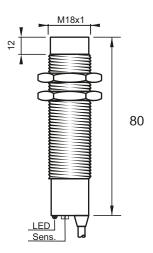

## **Dimensions**

### **Technical Data**

| Sensing Type               | Capacitive Sensor                                   |
|----------------------------|-----------------------------------------------------|
| Body Style                 | Cylindrical                                         |
| Sensor Housing Material    | PBT                                                 |
| Sensor Face Material       | PBT                                                 |
| Mounting Style             | Non-Shielded                                        |
| Diameter                   | 18 mm                                               |
| Sensing Range:             | 2-15 mm                                             |
| Output Type:               | NPN                                                 |
| Output Function            | Normally Open                                       |
| Connection                 | Pre-Wired Cable                                     |
| Body Length                | 80                                                  |
| Operating Voltage          | 10-30 VDC                                           |
| Switching Frequency        | 100 Hz                                              |
| Operating Temperature      | -25 °C - +70 °C                                     |
| Overload Trip Point        | 350 mA                                              |
| Hysteresis:                | <15% (Sr)                                           |
| IP Rating:                 | IP67                                                |
| Shock Rating:              | IEC 60947-5-2, Part 7.4.1/IEC 60947-5-2, Part 7.4.2 |
| Short Circuit Protected    | YES                                                 |
| Reverse Polarity Protected | YES                                                 |
| Connector Type             | N_A                                                 |
| Current Consumption        | <10 mA                                              |