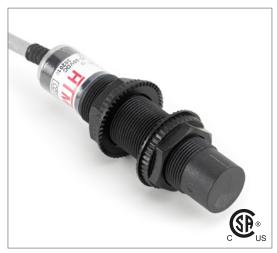

# **Capacitive Proximity Sensor**

Note: The product images shown may change over time as products are updated.

## Part Number CCP2-1815N-A3U2

#### **Features**

- Capacitive sensors for the reliable detection of liquids, plastics, powders, pellets and pastes
- · Available in plastic or stainless steel housings
- Connectable with a pre-wired cable of any length or with a quick-connector
- Available with PNP, NPN, AC or AC/DC output functions
- Mountable with a shielded or unshielded construction with adjustable sensitivity