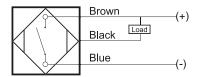

# **Capacitive Proximity Sensor**



Note: The product images shown may change over time as products are updated.

## **Dimensions**



## Part Number CCP2-1815N-A3U2

#### **Features**

- Capacitive sensors for the reliable detection of liquids, plastics, powders, pellets and pastes
- · Available in plastic or stainless steel housings
- Connectable with a pre-wired cable of any length or with a quick-connector
- Available with PNP, NPN, AC or AC/DC output functions
- Mountable with a shielded or unshielded construction with adjustable sensitivity

#### Connection





### **Technical Data**

| Sensing Type               | Capacitive Sensor                                   |
|----------------------------|-----------------------------------------------------|
| Body Style                 | Cylindrical                                         |
| Sensor Housing Material    | PBT                                                 |
| Sensor Face Material       | PBT                                                 |
| Mounting Style             | Non-Shielded                                        |
| Diameter                   | 18 mm                                               |
| Sensing Range:             | 2-15 mm                                             |
| Output Type:               | NPN                                                 |
| Outpu