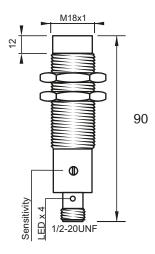

#### **Dimensions**

## **Technical Data**

| Sensing Type               | Capacitive Sensor                                   |
|----------------------------|-----------------------------------------------------|
| Body Style                 | Cylindrical                                         |
| Sensor Housing Material    | PBT                                                 |
| Sensor Face Material       | PBT                                                 |
| Mounting Style             | Non-Shielded                                        |
| Diameter                   | 18 mm                                               |
| Sensing Range:             | 2-15 mm                                             |
| Output Type:               | AC                                                  |
| Output Function            | Normally Open                                       |
| Connection                 | Connect                                             |
| Body Length                | 90                                                  |
| Operating Voltage          | 20-250 VAC                                          |
| Switching Frequency        | 25 Hz                                               |
| Operating Temperature      | -25 °C - +70 °C                                     |
| Overload Trip Point        | _                                                   |
| Hysteresis:                | <15% (Sr)                                           |
| IP Rating:                 | IP67                                                |
| Shock Rating:              | IEC 60947-5-2, Part 7.4.1/IEC 60947-5-2, Part 7.4.2 |
| Short Circuit Protected    | NO                                                  |
| Reverse Polarity Protected | NO                                                  |
| Connector Type             | 3-Pin MICRO Quick-Connect                           |
| Current Consumption        | <2.5 mA                                             |