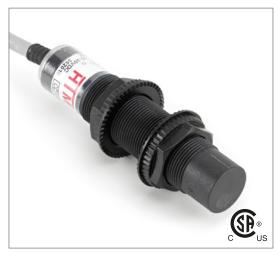

# Part Number CCP2-1815A-AUL3

#### **Features**

- Capacitive sensors for the reliable detection of liquids, plastics, powders, pellets and pastes
- · Available in plastic or stainless steel housings
- Connectable with a pre-wired cable of any length or with a quick-connector
- Available with PNP, NPN, AC or AC/DC output functions
- Mountable with a shielded or unshielded construction with adjustable sensitivity