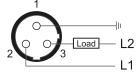

### **Capacitive Proximity Sensor**



Note: The product images shown may change over time as products are updated.

#### **Dimensions**



# Part Number CCP2-1815A-AUL3

#### **Features**

- Capacitive sensors for the reliable detection of liquids, plastics, powders, pellets and pastes
- · Available in plastic or stainless steel housings
- Connectable with a pre-wired cable of any length or with a quick-connector
- Available with PNP, NPN, AC or AC/DC output functions
- Mountable with a shielded or unshielded construction with adjustable sensitivity

#### Connection

- 1 Yellow / Green 2 - Red / Black
- 3 Red / White



## **Technical Data**

| Sensing Type               | Capacitive Sensor                                   |
|----------------------------|-----------------------------------------------------|
| Body Style                 | Cylindrical                                         |
| Sensor Housing Material    | PBT                                                 |
| Sensor Face Material       | PBT                                                 |
| Mounting Style             | Non-Shielded                                        |
| Diameter                   | 18 mm                                               |
| Sensing Range:             | 2-15 mm                                             |
| Output Type:               | AC                                                  |
| Output F