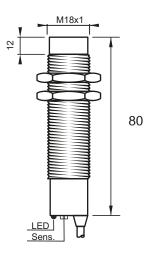

### **Capacitive Proximity Sensor**



Note: The product images shown may change over time as products are updated.

#### **Dimensions**



# Part Number CCP2-1808P-S4U2-PS

#### **Features**

- Capacitive sensors for the reliable detection of liquids, plastics, powders, pellets and pastes
- · Available in plastic or stainless steel housings
- Connectable with a pre-wired cable of any length or with a quick-connector
- Available with PNP, NPN, AC or AC/DC output functions
- Mountable with a shielded or unshielded construction with adjustable sensitivity

#### Connection





## Technical Data

| Sensing Type               | Capacitive Sensor                                   |
|----------------------------|-----------------------------------------------------|
| Body Style                 | Cylindrical                                         |
| Sensor Housing Material    | PBT