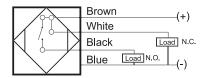

### **Capacitive Proximity Sensor**



Note: The product images shown may change over time as products are updated.

#### **Dimensions**



# Part Number CCP2-1808P-S4U2-PS

#### **Features**

- Capacitive sensors for the reliable detection of liquids, plastics, powders, pellets and pastes
- · Available in plastic or stainless steel housings
- Connectable with a pre-wired cable of any length or with a quick-connector
- Available with PNP, NPN, AC or AC/DC output functions
- Mountable with a shielded or unshielded construction with adjustable sensitivity

#### Connection





## Technical Data

| Sensing Type               | Capacitive Sensor                                   |
|----------------------------|-----------------------------------------------------|
| Body Style                 | Cylindrical                                         |
| Sensor Housing Material    | PBT                                                 |
| Sensor Face Material       | PBT                                                 |
| Mounting Style             | Non-Shielded                                        |
| Diameter                   | 18 mm                                               |
| Sensing Range:             | 2-8 mm                                              |
| Output Type:               | PNP                                                 |
| Output Fun