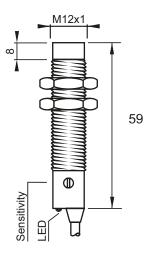

### **Dimensions**

### Connection

| HIM<br>SENSORS         |
|------------------------|
| *LIFETIME*<br>WARRANTY |
| * * * * *              |

| Technical Data             |                                                     |
|----------------------------|-----------------------------------------------------|
| Sensing Type               | Capacitive Sensor                                   |
| Body Style                 | Cylindrical                                         |
| Sensor Housing Material    | PBT                                                 |
| Sensor Face Material       | PBT                                                 |
| Mounting Style             | Non-Shielded                                        |
| Diameter                   | 12 mm                                               |
| Sensing Range:             | 1-8 mm                                              |
| Output Type:               | NPN                                                 |
| Output Function            | Normally Open and Normally Closed                   |
| Connection                 | Pre-Wired Cable                                     |
| Body Length                | 59                                                  |
| Operating Voltage          | 10-30 VDC                                           |
| Switching Frequency        | 100 Hz                                              |
| Operating Temperature      | -25 °C - +70 °C                                     |
| Overload Trip Point        | 220 mA                                              |
| Hysteresis:                | <15% (Sr)                                           |
| IP Rating:                 | IP67                                                |
| Shock Rating:              | IEC 60947-5-2, Part 7.4.1/IEC 60947-5-2, Part 7.4.2 |
| Short Circuit Protected    | YES                                                 |
| Reverse Polarity Protected | YES                                                 |
| Connector Type             | N_A                                                 |