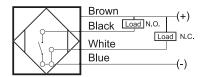

### Connection

| HIM<br>SENSORS         |
|------------------------|
| *LIFETIME*<br>WARRANTY |
| * * * * *              |

| Technical Data             |                                                     |
|----------------------------|-----------------------------------------------------|
| Sensing Type               | Capacitive Sensor                                   |
| Body Style                 | Cylindrical                                         |
| Sensor Housing Material    | PBT                                                 |
| Sensor Face Material       | PBT                                                 |
| Mounting Style             | Non-Shielded                                        |
| Diameter                   | 12 mm                                               |
| Sensing Range:             | 1-8 mm                                              |
| Output Type:               | NPN                                                 |
| Output Function            | Normally Open and Normally Closed                   |
| Connection                 | Pre-Wired Cable                                     |
| Body Length                | 59                                                  |
| Operating Voltage          | 10-30 VDC                                           |
| Switching Frequency        | 100 Hz                                              |
| Operating Temperature      | -25 °C - +70 °C                                     |
| Overload Trip Point        | 220 mA                                              |
| Hysteresis:                | <15% (Sr)                                           |
| IP Rating:                 | IP67                                                |
| Shock Rating:              | IEC 60947-5-2, Part 7.4.1/IEC 60947-5-2, Part 7.4.2 |
| Short Circuit Protected    | YES                                                 |
| Reverse Polarity Protected | YES                                                 |
| Connector Type             | N_A                                                 |