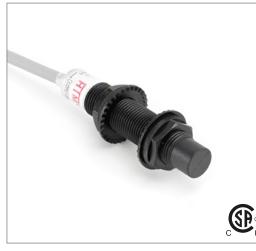

## CCP2-1208N-A3U2

#### **Features**

- Capacitive sensors for the reliable detection of liquids, plastics, powders, pellets and pastes
- · Available in plastic or stainless steel housings
- Connectable with a pre-wired cable of any length or with a quick-connector
- Available with PNP, NPN, AC or AC/DC output functions
- Mountable with a shielded or unshielded construction with adjustable sensitivity