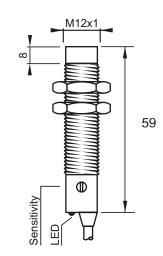

### Dimensions

Note: The product images shown may change over time as products are updated.

#### Connection

| Sensing Type               | Capacitive Sensor                                   |
|----------------------------|-----------------------------------------------------|
| Body Style                 | Cylindrical                                         |
| Sensor Housing Material    | PBT                                                 |
| Sensor Face Material       | PBT                                                 |
| Mounting Style             | Non-Shielded                                        |
| Diameter                   | 12 mm                                               |
| Sensing Range:             | 1-8 mm                                              |
| Output Type:               | NPN                                                 |
| Output Function            | Normally Open                                       |
| Connection                 | Pre-Wired Cable                                     |
| Body Length                | 59                                                  |
| Operating Voltage          | 10-30 VDC                                           |
| Switching Frequency        | 100 Hz                                              |
| Operating Temperature      | -25 °C - +70 °C                                     |
| Overload Trip Point        | 220 mA                                              |
| Hysteresis:                | <15% (Sr)                                           |
| IP Rating:                 | IP67                                                |
| Shock Rating:              | IEC 60947-5-2, Part 7.4.1/IEC 60947-5-2, Part 7.4.2 |
| Short Circuit Protected    | YES                                                 |
| Reverse Polarity Protected | YES                                                 |
| Connector Type             | N_A                                                 |
| Current Consumption        | <10 mA                                              |
|                            |                                                     |