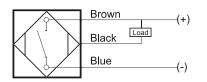

#### Connection

| Sensing Type               | Capacitive Sensor                                   |
|----------------------------|-----------------------------------------------------|
| Body Style                 | Cylindrical                                         |
| Sensor Housing Material    | PBT                                                 |
| Sensor Face Material       | PBT                                                 |
| Mounting Style             | Non-Shielded                                        |
| Diameter                   | 12 mm                                               |
| Sensing Range:             | 1-8 mm                                              |
| Output Type:               | NPN                                                 |
| Output Function            | Normally Open                                       |
| Connection                 | Pre-Wired Cable                                     |
| Body Length                | 59                                                  |
| Operating Voltage          | 10-30 VDC                                           |
| Switching Frequency        | 100 Hz                                              |
| Operating Temperature      | -25 °C - +70 °C                                     |
| Overload Trip Point        | 220 mA                                              |
| Hysteresis:                | <15% (Sr)                                           |
| IP Rating:                 | IP67                                                |
| Shock Rating:              | IEC 60947-5-2, Part 7.4.1/IEC 60947-5-2, Part 7.4.2 |
| Short Circuit Protected    | YES                                                 |
| Reverse Polarity Protected | YES                                                 |
| Connector Type             | N_A                                                 |
| Current Consumption        | <10 mA                                              |
|                            |                                                     |