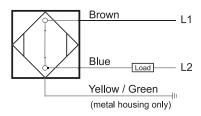

## **Capacitive Proximity Sensor**



### **Dimensions**

80

products are updated.

## **Part Number** CCP1-D3425A-B2L2

#### **Features**

- · Capacitive sensors for the reliable detection of liquids, plastics, powders, pellets and pastes
- · Available in plastic or stainless steel housings
- Connectable with a pre-wired cable of any length or with a quick-connector
- Available with PNP, NPN, AC or AC/DC output functions
- Mountable with a shielded or unshielded construction with adjustable sensitivity

#### Connection





# **Technical Data**

| Sensing Type               | Capacitive Sensor                                   |
|----------------------------|-----------------------------------------------------|
| Body Style                 | Cylindrical                                         |
| Sensor Housing Material    | PBT                                                 |
| Sensor Face Material       | PBT                                                 |
| Mounting Style             | Shielded                                            |
| Diameter                   | 34 mm                                               |
| Sensing Range:             | 2-25 mm                                             |
| Output Type:               | AC                                                  |
| Output