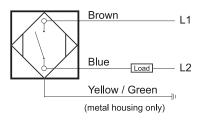

### **Capacitive Proximity Sensor**



#### **Dimensions**

80

Note: The product images shown may change over time as products are updated.

# Part Number CCP1-D3425A-A2L2

#### **Features**

- Capacitive sensors for the reliable detection of liquids, plastics, powders, pellets and pastes
- · Available in plastic or stainless steel housings
- Connectable with a pre-wired cable of any length or with a quick-connector
- Available with PNP, NPN, AC or AC/DC output functions
- Mountable with a shielded or unshielded construction with adjustable sensitivity

#### Connection





## Technical Data

| Sensing Type               | Capacitive Sensor                                   |
|----------------------------|-----------------------------------------------------|
| Body Style                 | Cylindrical                                         |
| Sensor Housing Material    | РВТ                                                 |
| Sensor Face Material       | РВТ                                                 |
| Mounting Style             | Shielded                                            |
| Diameter                   | 34 mm                                               |
| Sensing Range:             | 2-25 mm                                             |
| Output Type:               | AC                                                  |
| Output Fun