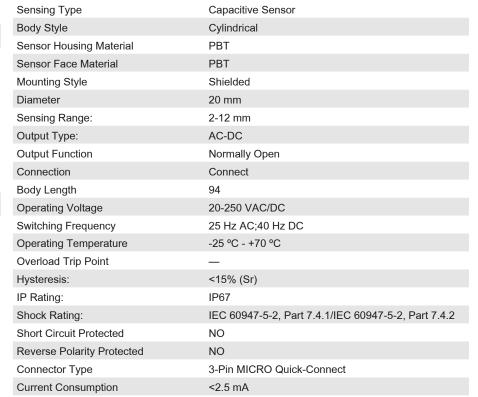

## **Capacitive Proximity Sensor**

### **Dimensions**

**Technical Data** 

94



Note: The product images shown may change over time as products are updated.

# Part Number CCP1-D2012U-AUL3

### **Features**

- Capacitive sensors for the reliable detection of liquids, plastics, powders, pellets and pastes
- · Available in plastic or stainless steel housings
- Connectable with a pre-wired cable of any length or with a quick-connector
- Available with PNP, NPN, AC or AC/DC output functions
- Mountable with a shielded or unshielded construction with adjustable sensitivity

### Connection

- 1 Yellow / Green
- 2 Red / Black
- 3 Red / White