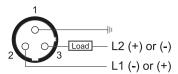

## **Capacitive Proximity Sensor**

### **Dimensions**

**Technical Data** 

94



Note: The product images shown may change over time as products are updated.

# Part Number CCP1-D2012U-AUL3

### **Features**

- Capacitive sensors for the reliable detection of liquids, plastics, powders, pellets and pastes
- · Available in plastic or stainless steel housings
- Connectable with a pre-wired cable of any length or with a quick-connector
- Available with PNP, NPN, AC or AC/DC output functions
- Mountable with a shielded or unshielded construction with adjustable sensitivity

### Connection

- 1 Yellow / Green
- 2 Red / Black
- 3 Red / White