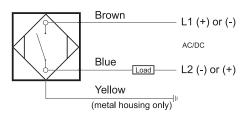

# **Capacitive Proximity Sensor**



## **Dimensions**

80

products are updated.

## **Part Number** CCP1-D2012U-A2L2

#### **Features**

- · Capacitive sensors for the reliable detection of liquids, plastics, powders, pellets and pastes
- · Available in plastic or stainless steel housings
- Connectable with a pre-wired cable of any length or with a quick-connector
- Available with PNP, NPN, AC or AC/DC output functions
- Mountable with a shielded or unshielded construction with adjustable sensitivity

### Connection





## **Technical Data**

| Sensing Type               | Capacitive Sensor                                   |
|----------------------------|-----------------------------------------------------|
| Body Style                 | Cylindrical                                         |
| Sensor Housing Material    | PBT                                                 |
| Sensor Face Material       | PBT                                                 |
| Mounting Style             | Shielded                                            |
| Diameter                   | 20 mm                                               |
| Sensing Range:             | 2-12 mm                                             |
| Output Type:               | AC-DC                                               |
| Output