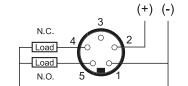

## **Capacitive Proximity Sensor**



Note: The product images shown may change over time as products are updated.

### **Dimensions**

96

# Part Number CCP1-3020P-SZU4

### **Features**

- Capacitive sensors for the reliable detection of liquids, plastics, powders, pellets and pastes
- · Available in plastic or stainless steel housings
- Connectable with a pre-wired cable of any length or with a quick-connector
- Available with PNP, NPN, AC or AC/DC output functions
- Mountable with a shielded or unshielded construction with adjustable sensitivity

#### Connection

- 1 White 2 - Red
- 3 Not Used
- 4 Orange 5 - Black





#### **Technical Data** Sensing Type Capacitive Sensor Body Style Cylindrical Sensor Housing Material PBT PBT Sensor Face Material Mounting Style Shielded 30 mm Diameter Sensing Range: 2-20 mm Output Type: **PNP Output Function** Normally Open and Normally Closed Connect Connection **Body Length** 96 10-30 VDC Operating Voltage Switching Frequency 100 Hz **Operating Temperature** -25 °C - +70 °C Overload Trip Point 350 mA Hysteresis: <15% (Sr) IP67 IP Rating: IEC 60947-5-2, Part 7.4.1/IEC 60947-5-2, Part 7.4.2 Shock Rating: Short Circuit Protected Reverse Polarity Protected YES Mini STYLE Quick-Connect Connector Type **Current Consumption** <10 mA