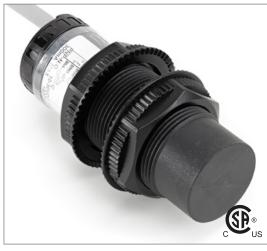

## **Capacitive Proximity Sensor**

Note: The product images shown may change over time as products are updated.

# Part Number CCP1-3020P-SZU4

### **Features**

- Capacitive sensors for the reliable detection of liquids, plastics, powders, pellets and pastes
- · Available in plastic or stainless steel housings
- Connectable with a pre-wired cable of any length or with a quick-connector
- Available with PNP, NPN, AC or AC/DC output functions
- Mountable with a shielded or unshielded construction with adjustable sensitivity

#### **Technical Data** Sensing Type Capacitive Sensor Body Style Cylindrical Sensor Housing Material PBT PBT Sensor Face Material Mounting Style Shielded 30 mm Diameter Sensing Range: 2-20 mm Output Type: **PNP Output Function** Normally Open and Normally Closed Connect Connection **Body Length** 96 10-30 VDC Operating Voltage Switching Frequency 100 Hz **Operating Temperature** -25 °C - +70 °C Overload Trip Point 350 mA Hysteresis: <15% (Sr) IP67 IP Rating: IEC 60947-5-2, Part 7.4.1/IEC 60947-5-2, Part 7.4.2 Shock Rating: Short Circuit Protected Reverse Polarity Protected YES Mini STYLE Quick-Connect Connector Type **Current Consumption** <10 mA