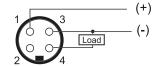

## **Capacitive Proximity Sensor**



Note: The product images shown may change over time as products are updated.  $% \begin{center} \end{center} \begin{center} \b$ 

## **Dimensions**

96

# Part Number CCP1-3020P-AZU4

#### **Features**

- Capacitive sensors for the reliable detection of liquids, plastics, powders, pellets and pastes
- · Available in plastic or stainless steel housings
- Connectable with a pre-wired cable of any length or with a quick-connector
- Available with PNP, NPN, AC or AC/DC output functions
- Mountable with a shielded or unshielded construction with adjustable sensitivity

#### Connection



3 - Blue 4 - Black





## **Technical Data**

| Sensing Type               | Capacitive Sensor                                   |
|----------------------------|-----------------------------------------------------|
| Body Style                 | Cylindrical                                         |
| Sensor Housing Material    | PBT                                                 |
| Sensor Face Material       | PBT                                                 |
| Mounting Style             | Shielded                                            |
| Diameter                   | 30 mm                                               |
| Sensing Range:             | 2-20 mm                                             |
| Output Type:               | PNP                                                 |
| Output