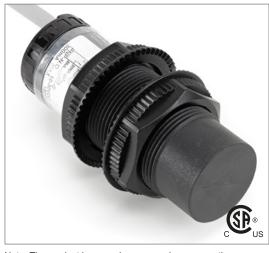

## **Capacitive Proximity Sensor**

Note: The product images shown may change over time as products are updated.  $% \begin{center} \end{center} \begin{center} \b$ 

# Part Number CCP1-3020P-AZU4