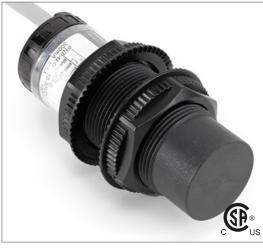

### **Capacitive Proximity Sensor**

Note: The product images shown may change over time as products are updated.

## Part Number CCP1-3020N-AZU4

#### **Features**

- Capacitive sensors for the reliable detection of liquids, plastics, powders, pellets and pastes
- · Available in plastic or stainless steel housings
- Connectable with a pre-wired cable of any length or with a quick-connector
- Available with PNP, NPN, AC or AC/DC output functions
- Mountable with a shielded or unshielded construction with adjustable sensitivity

# Technical Data Sensing Type

Capacitive Sensor Body Style Cylindrical Sensor Housing Material PBT PBT Sensor Face Material Mounting Style Shielded Diameter 30 mm Sensing Range: 2-20 mm Output Type: NPN **Output Function** Normally Open Connect Connection **Body Length** 96 10-30 VDC Operating Voltage Switching Frequency 100 Hz **Operating Temperature** -25 °C - +70 °C Overload Trip Point 350 mA Hysteresis: <15% (Sr) IP67 IP Rating: IEC 60947-5-2, Part 7.4.1/IEC 60947-5-2, Part 7.4.2 Shock Rating: Short Circuit Protected Reverse Polarity Protected YES Mini STYLE Quick-Connect Connector Type **Current Consumption** <10 mA