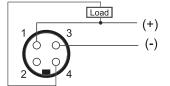

### **Capacitive Proximity Sensor**



Note: The product images shown may change over time as products are updated.

#### **Dimensions**

96

## Part Number CCP1-3020N-AZU4

#### **Features**

- Capacitive sensors for the reliable detection of liquids, plastics, powders, pellets and pastes
- · Available in plastic or stainless steel housings
- Connectable with a pre-wired cable of any length or with a quick-connector
- Available with PNP, NPN, AC or AC/DC output functions
- Mountable with a shielded or unshielded construction with adjustable sensitivity

#### Connection

- 1 Brown 2 - Not Used
- 3 Blue
- 4 Black





# Technical Data Sensing Type

Capacitive Sensor Body Style Cylindrical Sensor Housing Material PBT PBT Sensor Face Material Mounting Style Shielded Diameter 30 mm Sensing Range: 2-20 mm Output Type: NPN **Output Function** Normally Open Connect Connection **Body Length** 96 10-30 VDC Operating Voltage Switching Frequency 100 Hz **Operating Temperature** -25 °C - +70 °C Overload Trip Point 350 mA Hysteresis: <15% (Sr) IP67 IP Rating: IEC 60947-5-2, Part 7.4.1/IEC 60947-5-2, Part 7.4.2 Shock Rating: Short Circuit Protected Reverse Polarity Protected YES Mini STYLE Quick-Connect Connector Type **Current Consumption** <10 mA