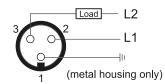

### **Capacitive Proximity Sensor**



Note: The product images shown may change over time as products are updated.

#### **Dimensions**

96

# Part Number CCP1-3020A-AZL2

#### **Features**

- Capacitive sensors for the reliable detection of liquids, plastics, powders, pellets and pastes
- · Available in plastic or stainless steel housings
- Connectable with a pre-wired cable of any length or with a quick-connector
- Available with PNP, NPN, AC or AC/DC output functions
- Mountable with a shielded or unshielded construction with adjustable sensitivity

#### Connection

- 1 Yellow / Green
- 2 Black
- 3 White





## **Technical Data**

| Capacitive Sensor                                   |
|-----------------------------------------------------|
| Cylindrical                                         |
| РВТ                                                 |
| РВТ                                                 |
| Shielded                                            |
| 30 mm                                               |
| 2-20 mm                                             |
| AC                                                  |
| Normally Open                                       |
| Connect                                             |
| 96                                                  |
| 20-250 VAC                                          |
| 25 Hz