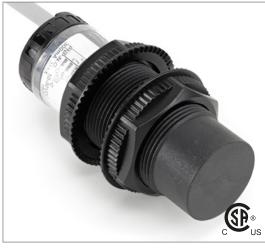

### **Capacitive Proximity Sensor**

Note: The product images shown may change over time as products are updated.

# Part Number CCP1-3020A-AZL2

#### **Features**

- Capacitive sensors for the reliable detection of liquids, plastics, powders, pellets and pastes
- · Available in plastic or stainless steel housings
- Connectable with a pre-wired cable of any length or with a quick-connector
- Available with PNP, NPN, AC or AC/DC output functions
- Mountable with a shielded or unshielded construction with adjustable sensitivity