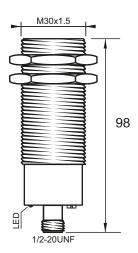

### **Dimensions**

**Technical Data** 

### Connection

- 1 Yellow / Green 2 - Red / Black
- 3 Red / White

| Sensing Type               | Capacitive Sensor                                   |
|----------------------------|-----------------------------------------------------|
| Body Style                 | Cylindrical                                         |
| Sensor Housing Material    | PBT                                                 |
| Sensor Face Material       | PBT                                                 |
| Mounting Style             | Shielded                                            |
| Diameter                   | 30 mm                                               |
| Sensing Range:             | 2-20 mm                                             |
| Output Type:               | AC                                                  |
| Output Function            | Normally Open                                       |
| Connection                 | Connect                                             |
| Body Length                | 98                                                  |
| Operating Voltage          | 20-250 VAC                                          |
| Switching Frequency        | 25 Hz                                               |
| Operating Temperature      | -25 °C - +70 °C                                     |
| Overload Trip Point        | _                                                   |
| Hysteresis:                | <15% (Sr)                                           |
| IP Rating:                 | IP67                                                |
| Shock Rating:              | IEC 60947-5-2, Part 7.4.1/IEC 60947-5-2, Part 7.4.2 |
| Short Circuit Protected    | NO                                                  |
| Reverse Polarity Protected | NO                                                  |
| Connector Type             | 3-Pin MICRO Quick-Connect                           |
| Current Consumption        | <2.5 mA                                             |