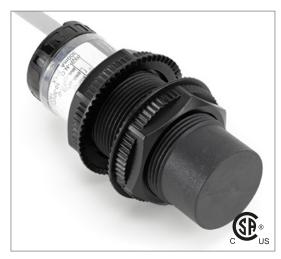

# **Capacitive Proximity Sensor**

Note: The product images shown may change over time as products are updated.

## Part Number CCP1-3020A-AUL3

### **Features**

- Capacitive sensors for the reliable detection of liquids, plastics, powders, pellets and pastes
- · Available in plastic or stainless steel housings
- Connectable with a pre-wired cable of any length or with a quick-connector
- Available with PNP, NPN, AC or AC/DC output functions
- Mountable with a shielded or unshielded construction with adjustable sensitivity