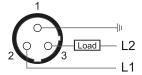

### Connection

- 1 Yellow / Green 2 - Red / Black
- 3 Red / White

| Sensing Type               | Capacitive Sensor                                   |
|----------------------------|-----------------------------------------------------|
| Body Style                 | Cylindrical                                         |
| Sensor Housing Material    | PBT                                                 |
| Sensor Face Material       | PBT                                                 |
| Mounting Style             | Shielded                                            |
| Diameter                   | 30 mm                                               |
| Sensing Range:             | 2-20 mm                                             |
| Output Type:               | AC                                                  |
| Output Function            | Normally Open                                       |
| Connection                 | Connect                                             |
| Body Length                | 98                                                  |
| Operating Voltage          | 20-250 VAC                                          |
| Switching Frequency        | 25 Hz                                               |
| Operating Temperature      | -25 °C - +70 °C                                     |
| Overload Trip Point        | _                                                   |
| Hysteresis:                | <15% (Sr)                                           |
| IP Rating:                 | IP67                                                |
| Shock Rating:              | IEC 60947-5-2, Part 7.4.1/IEC 60947-5-2, Part 7.4.2 |
| Short Circuit Protected    | NO                                                  |
| Reverse Polarity Protected | NO                                                  |
| Connector Type             | 3-Pin MICRO Quick-Connect                           |
| Current Consumption        | <2.5 mA                                             |