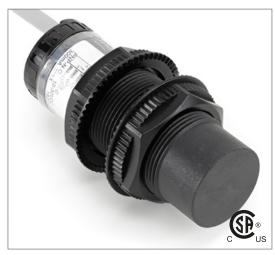

# Part Number CCP1-3020A-A2L2

#### **Features**

- Capacitive sensors for the reliable detection of liquids, plastics, powders, pellets and pastes
- · Available in plastic or stainless steel housings
- Connectable with a pre-wired cable of any length or with a quick-connector
- Available with PNP, NPN, AC or AC/DC output functions
- Mountable with a shielded or unshielded construction with adjustable sensitivity