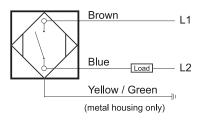

### Connection

| Technical Data             |                                                     |
|----------------------------|-----------------------------------------------------|
| Sensing Type               | Capacitive Sensor                                   |
| Body Style                 | Cylindrical                                         |
| Sensor Housing Material    | PBT                                                 |
| Sensor Face Material       | PBT                                                 |
| Mounting Style             | Shielded                                            |
| Diameter                   | 30 mm                                               |
| Sensing Range:             | 2-20 mm                                             |
| Output Type:               | AC                                                  |
| Output Function            | Normally Open                                       |
| Connection                 | Pre-Wired Cable                                     |
| Body Length                | 80                                                  |
| Operating Voltage          | 20-250 VAC                                          |
| Switching Frequency        | 25 Hz                                               |
| Operating Temperature      | -25 °C - +70 °C                                     |
| Overload Trip Point        | _                                                   |
| Hysteresis:                | <15% (Sr)                                           |
| IP Rating:                 | IP67                                                |
| Shock Rating:              | IEC 60947-5-2, Part 7.4.1/IEC 60947-5-2, Part 7.4.2 |
| Short Circuit Protected    | NO                                                  |
| Reverse Polarity Protected | NO                                                  |
| Connector Type             | N_A                                                 |
| Current Consumption        | <2.5 mA                                             |