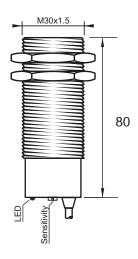

### **Dimensions**

### Connection

| Technical Data             |                                                     |
|----------------------------|-----------------------------------------------------|
| Sensing Type               | Capacitive Sensor                                   |
| Body Style                 | Cylindrical                                         |
| Sensor Housing Material    | PBT                                                 |
| Sensor Face Material       | PBT                                                 |
| Mounting Style             | Shielded                                            |
| Diameter                   | 30 mm                                               |
| Sensing Range:             | 2-20 mm                                             |
| Output Type:               | AC                                                  |
| Output Function            | Normally Open                                       |
| Connection                 | Pre-Wired Cable                                     |
| Body Length                | 80                                                  |
| Operating Voltage          | 20-250 VAC                                          |
| Switching Frequency        | 25 Hz                                               |
| Operating Temperature      | -25 °C - +70 °C                                     |
| Overload Trip Point        | _                                                   |
| Hysteresis:                | <15% (Sr)                                           |
| IP Rating:                 | IP67                                                |
| Shock Rating:              | IEC 60947-5-2, Part 7.4.1/IEC 60947-5-2, Part 7.4.2 |
| Short Circuit Protected    | NO                                                  |
| Reverse Polarity Protected | NO                                                  |
| Connector Type             | N_A                                                 |
| Current Consumption        | <2.5 mA                                             |