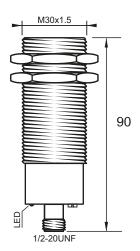

### **Dimensions**

## **Technical Data**

| Sensing Type               | Capacitive Sensor                                   |
|----------------------------|-----------------------------------------------------|
| Body Style                 | Cylindrical                                         |
| Sensor Housing Material    | PBT                                                 |
| Sensor Face Material       | PBT                                                 |
| Mounting Style             | Shielded                                            |
| Diameter                   | 30 mm                                               |
| Sensing Range:             | 2-15 mm                                             |
| Output Type:               | AC-DC                                               |
| Output Function            | Normally Open                                       |
| Connection                 | Connect                                             |
| Body Length                | 90                                                  |
| Operating Voltage          | 20-250 VAC/DC                                       |
| Switching Frequency        | 25 Hz AC;40 Hz DC                                   |
| Operating Temperature      | -25 °C - +70 °C                                     |
| Overload Trip Point        | _                                                   |
| Hysteresis:                | <15% (Sr)                                           |
| IP Rating:                 | IP67                                                |
| Shock Rating:              | IEC 60947-5-2, Part 7.4.1/IEC 60947-5-2, Part 7.4.2 |
| Short Circuit Protected    | NO                                                  |
| Reverse Polarity Protected | NO                                                  |
| Connector Type             | 3-Pin MICRO Quick-Connect                           |
| Current Consumption        | <2.5 mA                                             |