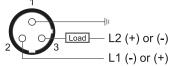

# **Capacitive Proximity Sensor**



Note: The product images shown may change over time as products are updated.

### **Dimensions**



# Part Number CCP1-3015U-AUL3

#### **Features**

- Capacitive sensors for the reliable detection of liquids, plastics, powders, pellets and pastes
- · Available in plastic or stainless steel housings
- Connectable with a pre-wired cable of any length or with a quick-connector
- Available with PNP, NPN, AC or AC/DC output functions
- Mountable with a shielded or unshielded construction with adjustable sensitivity

#### Connection



2 - Red / Black 3 - Red / White



## **Technical Data**

| Sensing Type               | Capacitive Sensor                                   |
|----------------------------|-----------------------------------------------------|
| Body Style                 | Cylindrical                                         |
| Sensor Housing Material    | PBT                                                 |
| Sensor Face Material       | PBT                                                 |
| Mounting Style             | Shielded                                            |
| Diameter                   | 30 mm                                               |
| Sensing Range:             | 2-15 mm                                             |
| Output Type:               | AC-DC                                               |
| Output F