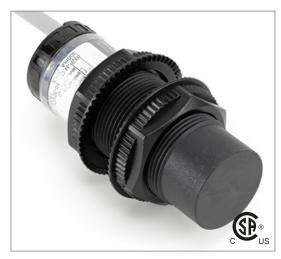

# Part Number CCP1-3015U-AUL3

#### **Features**

- Capacitive sensors for the reliable detection of liquids, plastics, powders, pellets and pastes
- · Available in plastic or stainless steel housings
- Connectable with a pre-wired cable of any length or with a quick-connector
- Available with PNP, NPN, AC or AC/DC output functions
- Mountable with a shielded or unshielded construction with adjustable sensitivity