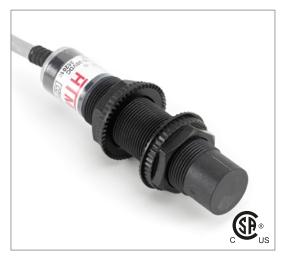

# Part Number CCP1-1808U-AUL3

#### **Features**

- Capacitive sensors for the reliable detection of liquids, plastics, powders, pellets and pastes
- · Available in plastic or stainless steel housings
- Connectable with a pre-wired cable of any length or with a quick-connector
- Available with PNP, NPN, AC or AC/DC output functions
- Mountable with a shielded or unshielded construction with adjustable sensitivity