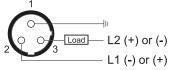

# **Capacitive Proximity Sensor**



Note: The product images shown may change over time as products are updated.

### **Dimensions**



# Part Number CCP1-1808U-AUL3

#### **Features**

- Capacitive sensors for the reliable detection of liquids, plastics, powders, pellets and pastes
- · Available in plastic or stainless steel housings
- Connectable with a pre-wired cable of any length or with a quick-connector
- Available with PNP, NPN, AC or AC/DC output functions
- Mountable with a shielded or unshielded construction with adjustable sensitivity

#### Connection



2 - Red / Black 3 - Red / White





## **Technical Data**

| Sensing Type               | Capacitive Sensor                                   |
|----------------------------|-----------------------------------------------------|
| Body Style                 | Cylindrical                                         |
| Sensor Housing Material    | PBT                                                 |
| Sensor Face Material       | PBT                                                 |
| Mounting Style             | Shielded                                            |
| Diameter                   | 18 mm                                               |
| Sensing Range:             | 2-8 mm                                              |
| Output Type:               | AC-DC                                               |
| Output