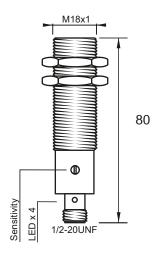

### **Dimensions**

## **Technical Data**

| Sensing Type               | Capacitive Sensor                                   |
|----------------------------|-----------------------------------------------------|
| Body Style                 | Cylindrical                                         |
| Sensor Housing Material    | PBT                                                 |
| Sensor Face Material       | PBT                                                 |
| Mounting Style             | Shielded                                            |
| Diameter                   | 18 mm                                               |
| Sensing Range:             | 2-8 mm                                              |
| Output Type:               | AC-DC                                               |
| Output Function            | Normally Open                                       |
| Connection                 | Connect                                             |
| Body Length                | 80                                                  |
| Operating Voltage          | 20-250 VAC/DC                                       |
| Switching Frequency        | 25 Hz AC;40 Hz DC                                   |
| Operating Temperature      | -25 °C - +70 °C                                     |
| Overload Trip Point        | _                                                   |
| Hysteresis:                | <15% (Sr)                                           |
| IP Rating:                 | IP67                                                |
| Shock Rating:              | IEC 60947-5-2, Part 7.4.1/IEC 60947-5-2, Part 7.4.2 |
| Short Circuit Protected    | NO                                                  |
| Reverse Polarity Protected | NO                                                  |
| Connector Type             | 3-Pin MICRO Quick-Connect                           |
| Current Consumption        | <2.5 mA                                             |