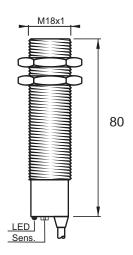

## **Dimensions**

### Connection

| <b>Technical Data</b>      |                                                     |
|----------------------------|-----------------------------------------------------|
| Sensing Type               | Capacitive Sensor                                   |
| Body Style                 | Cylindrical                                         |
| Sensor Housing Material    | PBT                                                 |
| Sensor Face Material       | PBT                                                 |
| Mounting Style             | Shielded                                            |
| Diameter                   | 18 mm                                               |
| Sensing Range:             | 2-8 mm                                              |
| Output Type:               | AC-DC                                               |
| Output Function            | Normally Open                                       |
| Connection                 | Pre-Wired Cable                                     |
| Body Length                | 80                                                  |
| Operating Voltage          | 20-250 VAC/DC                                       |
| Switching Frequency        | 25 Hz AC;40 Hz DC                                   |
| Operating Temperature      | -25 °C - +70 °C                                     |
| Overload Trip Point        | _                                                   |
| Hysteresis:                | <15% (Sr)                                           |
| IP Rating:                 | IP67                                                |
| Shock Rating:              | IEC 60947-5-2, Part 7.4.1/IEC 60947-5-2, Part 7.4.2 |
| Short Circuit Protected    | NO                                                  |
| Reverse Polarity Protected | NO                                                  |
| Connector Type             | N_A                                                 |
| Current Consumption        | <2.5 mA                                             |