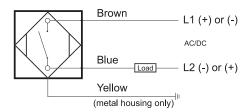

### Connection

| <b>Technical Data</b>      |                                                     |
|----------------------------|-----------------------------------------------------|
| Sensing Type               | Capacitive Sensor                                   |
| Body Style                 | Cylindrical                                         |
| Sensor Housing Material    | PBT                                                 |
| Sensor Face Material       | PBT                                                 |
| Mounting Style             | Shielded                                            |
| Diameter                   | 18 mm                                               |
| Sensing Range:             | 2-8 mm                                              |
| Output Type:               | AC-DC                                               |
| Output Function            | Normally Open                                       |
| Connection                 | Pre-Wired Cable                                     |
| Body Length                | 80                                                  |
| Operating Voltage          | 20-250 VAC/DC                                       |
| Switching Frequency        | 25 Hz AC;40 Hz DC                                   |
| Operating Temperature      | -25 °C - +70 °C                                     |
| Overload Trip Point        | _                                                   |
| Hysteresis:                | <15% (Sr)                                           |
| IP Rating:                 | IP67                                                |
| Shock Rating:              | IEC 60947-5-2, Part 7.4.1/IEC 60947-5-2, Part 7.4.2 |
| Short Circuit Protected    | NO                                                  |
| Reverse Polarity Protected | NO                                                  |
| Connector Type             | N_A                                                 |
| Current Consumption        | <2.5 mA                                             |