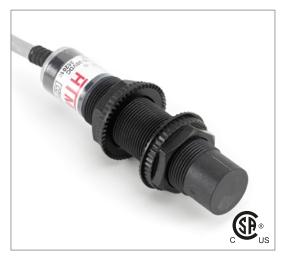

# **Capacitive Proximity Sensor**

Note: The product images shown may change over time as products are updated.

# Part Number CCP1-1808U-A2L2