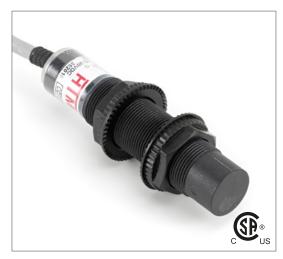

# Part Number CCP1-1808P-A3U2

#### **Features**

- Capacitive sensors for the reliable detection of liquids, plastics, powders, pellets and pastes
- · Available in plastic or stainless steel housings
- Connectable with a pre-wired cable of any length or with a quick-connector
- Available with PNP, NPN, AC or AC/DC output functions
- Mountable with a shielded or unshielded construction with adjustable sensitivity