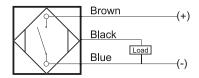

## **Capacitive Proximity Sensor**



Note: The product images shown may change over time as products are updated.

### **Dimensions**



Consoitive Conson

# Part Number CCP1-1808P-A3U2

#### **Features**

- Capacitive sensors for the reliable detection of liquids, plastics, powders, pellets and pastes
- · Available in plastic or stainless steel housings
- Connectable with a pre-wired cable of any length or with a quick-connector
- Available with PNP, NPN, AC or AC/DC output functions
- Mountable with a shielded or unshielded construction with adjustable sensitivity

### Connection





# Technical Data Sensing Type

| Sensing Type               | Capacitive Sensor                                   |
|----------------------------|-----------------------------------------------------|
| Body Style                 | Cylindrical                                         |
| Sensor Housing Material    | PBT                                                 |
| Sensor Face Material       | PBT                                                 |
| Mounting Style             | Shielded                                            |
| Diameter                   | 18 mm                                               |
| Sensing Range:             | 2-8 mm                                              |
| Output Type:               | PNP                                                 |