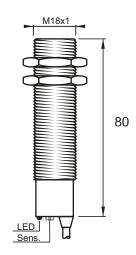

### **Dimensions**

Consoitive Conson

# Technical Data Sensing Type

| Sensing Type               | Capacitive Sensor                                   |
|----------------------------|-----------------------------------------------------|
| Body Style                 | Cylindrical                                         |
| Sensor Housing Material    | PBT                                                 |
| Sensor Face Material       | PBT                                                 |
| Mounting Style             | Shielded                                            |
| Diameter                   | 18 mm                                               |
| Sensing Range:             | 2-8 mm                                              |
| Output Type:               | PNP                                                 |
| Output Function            | Normally Open                                       |
| Connection                 | Pre-Wired Cable                                     |
| Body Length                | 80                                                  |
| Operating Voltage          | 10-30 VDC                                           |
| Switching Frequency        | 100 Hz                                              |
| Operating Temperature      | -25 °C - +70 °C                                     |
| Overload Trip Point        | 350 mA                                              |
| Hysteresis:                | <15% (Sr)                                           |
| IP Rating:                 | IP67                                                |
| Shock Rating:              | IEC 60947-5-2, Part 7.4.1/IEC 60947-5-2, Part 7.4.2 |
| Short Circuit Protected    | YES                                                 |
| Reverse Polarity Protected | YES                                                 |
| Connector Type             | N_A                                                 |
| Current Consumption        | <10 mA                                              |
|                            |                                                     |