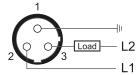

# **Capacitive Proximity Sensor**



Note: The product images shown may change over time as products are updated.

### **Dimensions**



# Part Number CCM2-3030A-BUL3

#### **Features**

- Capacitive sensors for the reliable detection of liquids, plastics, powders, pellets and pastes
- · Available in plastic or stainless steel housings
- Connectable with a pre-wired cable of any length or with a quick-connector
- Available with PNP, NPN, AC or AC/DC output functions
- Mountable with a shielded or unshielded construction with adjustable sensitivity

#### Connection

- 1 Yellow / Green 2 - Red / Black
- 3 Red / White





## **Technical Data**

| Sensing Type               | Capacitive Sensor                                   |
|----------------------------|-----------------------------------------------------|
| Body Style                 | Cylindrical                                         |
| Sensor Housing Material    | Chrome Plated Brass                                 |
| Sensor Face Material       | PBT                                                 |
| Mounting Style             | Non-Shielded                                        |
| Diameter                   | 30 mm                                               |
| Sensing Range:             | 2-30 mm                                             |
| Output Type:               | AC                                                  |
| Output