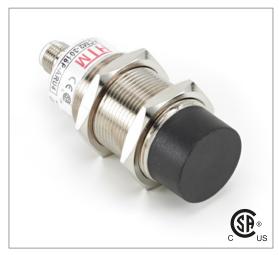

# Part Number CCM2-3030A-BUL3

#### **Features**

- Capacitive sensors for the reliable detection of liquids, plastics, powders, pellets and pastes
- · Available in plastic or stainless steel housings
- Connectable with a pre-wired cable of any length or with a quick-connector
- Available with PNP, NPN, AC or AC/DC output functions
- Mountable with a shielded or unshielded construction with adjustable sensitivity