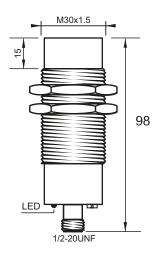

### **Dimensions**

## **Technical Data**

| Sensing Type               | Capacitive Sensor                                   |
|----------------------------|-----------------------------------------------------|
| Body Style                 | Cylindrical                                         |
| Sensor Housing Material    | Chrome Plated Brass                                 |
| Sensor Face Material       | PBT                                                 |
| Mounting Style             | Non-Shielded                                        |
| Diameter                   | 30 mm                                               |
| Sensing Range:             | 2-30 mm                                             |
| Output Type:               | AC                                                  |
| Output Function            | Normally Closed                                     |
| Connection                 | Connect                                             |
| Body Length                | 98                                                  |
| Operating Voltage          | 20-250 VAC                                          |
| Switching Frequency        | 25 Hz                                               |
| Operating Temperature      | -25 °C - +70 °C                                     |
| Overload Trip Point        | _                                                   |
| Hysteresis:                | <15% (Sr)                                           |
| IP Rating:                 | IP67                                                |
| Shock Rating:              | IEC 60947-5-2, Part 7.4.1/IEC 60947-5-2, Part 7.4.2 |
| Short Circuit Protected    | NO                                                  |
| Reverse Polarity Protected | NO                                                  |
| Connector Type             | 3-Pin MICRO Quick-Connect                           |
| Current Consumption        | <2.5 mA                                             |