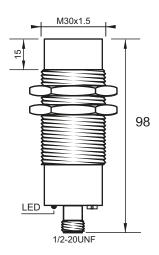

## **Dimensions**

## **Technical Data**

| Sensing Type               | Capacitive Sensor                                   |
|----------------------------|-----------------------------------------------------|
| Body Style                 | Cylindrical                                         |
| Sensor Housing Material    | Chrome Plated Brass                                 |
| Sensor Face Material       | PBT                                                 |
| Mounting Style             | Non-Shielded                                        |
| Diameter                   | 30 mm                                               |
| Sensing Range:             | 2-30 mm                                             |
| Output Type:               | AC                                                  |
| Output Function            | Normally Open                                       |
| Connection                 | Connect                                             |
| Body Length                | 98                                                  |
| Operating Voltage          | 20-250 VAC                                          |
| Switching Frequency        | 25 Hz                                               |
| Operating Temperature      | -25 °C - +70 °C                                     |
| Overload Trip Point        | _                                                   |
| Hysteresis:                | <15% (Sr)                                           |
| IP Rating:                 | IP67                                                |
| Shock Rating:              | IEC 60947-5-2, Part 7.4.1/IEC 60947-5-2, Part 7.4.2 |
| Short Circuit Protected    | NO                                                  |
| Reverse Polarity Protected | NO                                                  |
| Connector Type             | 3-Pin MICRO Quick-Connect                           |
| Current Consumption        | <2.5 mA                                             |
|                            |                                                     |