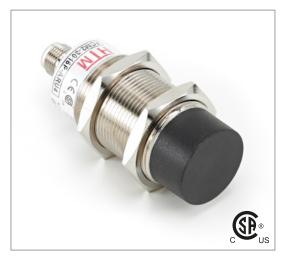

# Part Number CCM2-3030A-AUL3

#### **Features**

- Capacitive sensors for the reliable detection of liquids, plastics, powders, pellets and pastes
- · Available in plastic or stainless steel housings
- Connectable with a pre-wired cable of any length or with a quick-connector
- Available with PNP, NPN, AC or AC/DC output functions
- Mountable with a shielded or unshielded construction with adjustable sensitivity