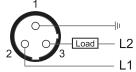

# **Capacitive Proximity Sensor**



Note: The product images shown may change over time as products are updated.

## **Dimensions**



# Part Number CCM2-3030A-AUL3

#### **Features**

- Capacitive sensors for the reliable detection of liquids, plastics, powders, pellets and pastes
- · Available in plastic or stainless steel housings
- Connectable with a pre-wired cable of any length or with a quick-connector
- Available with PNP, NPN, AC or AC/DC output functions
- Mountable with a shielded or unshielded construction with adjustable sensitivity

#### Connection

- 1 Yellow / Green
- 2 Red / Black 3 - Red / White



## **Technical Data**

| Sensing Type               | Capacitive Sensor                                   |
|----------------------------|-----------------------------------------------------|
| Body Style                 | Cylindrical                                         |
| Sensor Housing Material    | Chrome Plated Brass                                 |
| Sensor Face Material       | PBT                                                 |
| Mounting Style             | Non-Shielded                                        |
| Diameter                   | 30 mm                                               |
| Sensing Range:             | 2-30 mm                                             |
| Output Type:               | AC                                                  |
| Output F