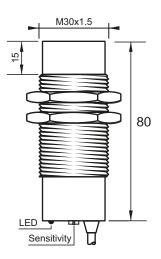

### **Dimensions**

### Connection

| Technical Data             |                                                     |
|----------------------------|-----------------------------------------------------|
| Sensing Type               | Capacitive Sensor                                   |
| Body Style                 | Cylindrical                                         |
| Sensor Housing Material    | Chrome Plated Brass                                 |
| Sensor Face Material       | PBT                                                 |
| Mounting Style             | Non-Shielded                                        |
| Diameter                   | 30 mm                                               |
| Sensing Range:             | 2-30 mm                                             |
| Output Type:               | AC                                                  |
| Output Function            | Normally Open                                       |
| Connection                 | Pre-Wired Cable                                     |
| Body Length                | 80                                                  |
| Operating Voltage          | 20-250 VAC                                          |
| Switching Frequency        | 25 Hz                                               |
| Operating Temperature      | -25 °C - +70 °C                                     |
| Overload Trip Point        | _                                                   |
| Hysteresis:                | <15% (Sr)                                           |
| IP Rating:                 | IP67                                                |
| Shock Rating:              | IEC 60947-5-2, Part 7.4.1/IEC 60947-5-2, Part 7.4.2 |
| Short Circuit Protected    | NO                                                  |
| Reverse Polarity Protected | NO                                                  |
| Connector Type             | N_A                                                 |