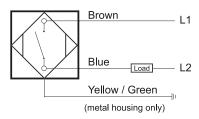

### Connection

| Technical Data             |                                                     |
|----------------------------|-----------------------------------------------------|
| Sensing Type               | Capacitive Sensor                                   |
| Body Style                 | Cylindrical                                         |
| Sensor Housing Material    | Chrome Plated Brass                                 |
| Sensor Face Material       | PBT                                                 |
| Mounting Style             | Non-Shielded                                        |
| Diameter                   | 30 mm                                               |
| Sensing Range:             | 2-30 mm                                             |
| Output Type:               | AC                                                  |
| Output Function            | Normally Open                                       |
| Connection                 | Pre-Wired Cable                                     |
| Body Length                | 80                                                  |
| Operating Voltage          | 20-250 VAC                                          |
| Switching Frequency        | 25 Hz                                               |
| Operating Temperature      | -25 °C - +70 °C                                     |
| Overload Trip Point        | _                                                   |
| Hysteresis:                | <15% (Sr)                                           |
| IP Rating:                 | IP67                                                |
| Shock Rating:              | IEC 60947-5-2, Part 7.4.1/IEC 60947-5-2, Part 7.4.2 |
| Short Circuit Protected    | NO                                                  |
| Reverse Polarity Protected | NO                                                  |
| Connector Type             | N_A                                                 |