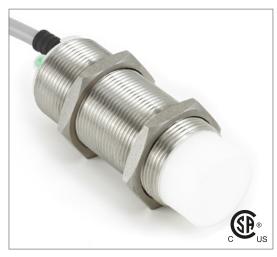

# Part Number CCM2-3030A-A3L5

### Connection

| Technical Data             |                                                     |
|----------------------------|-----------------------------------------------------|
| Sensing Type               | Capacitive Sensor                                   |
| Body Style                 | Cylindrical                                         |
| Sensor Housing Material    | Chrome Plated Brass                                 |
| Sensor Face Material       | PBT                                                 |
| Mounting Style             | Non-Shielded                                        |
| Diameter                   | 30 mm                                               |
| Sensing Range:             | 2-30 mm                                             |
| Output Type:               | AC                                                  |
| Output Function            | Normally Open                                       |
| Connection                 | Pre-Wired Cable                                     |
| Body Length                | 80                                                  |
| Operating Voltage          | 20-250 VAC                                          |
| Switching Frequency        | 25 Hz                                               |
| Operating Temperature      | -25 °C - +70 °C                                     |
| Overload Trip Point        | _                                                   |
| Hysteresis:                | <15% (Sr)                                           |
| IP Rating:                 | IP67                                                |
| Shock Rating:              | IEC 60947-5-2, Part 7.4.1/IEC 60947-5-2, Part 7.4.2 |
| Short Circuit Protected    | NO                                                  |
| Reverse Polarity Protected | NO                                                  |
| Connector Type             | N_A                                                 |