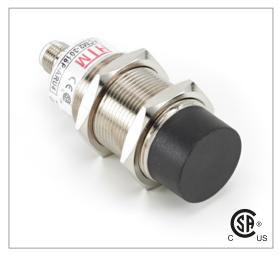

# Part Number CCM2-3020U-BUL3

#### **Features**

- Capacitive sensors for the reliable detection of liquids, plastics, powders, pellets and pastes
- · Available in plastic or stainless steel housings
- Connectable with a pre-wired cable of any length or with a quick-connector
- Available with PNP, NPN, AC or AC/DC output functions
- Mountable with a shielded or unshielded construction with adjustable sensitivity