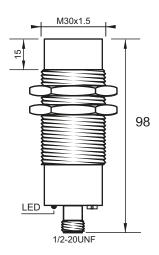

### **Dimensions**

## **Technical Data**

| Sensing Type               | Capacitive Sensor                                   |
|----------------------------|-----------------------------------------------------|
| Body Style                 | Cylindrical                                         |
| Sensor Housing Material    | Chrome Plated Brass                                 |
| Sensor Face Material       | PBT                                                 |
| Mounting Style             | Non-Shielded                                        |
| Diameter                   | 30 mm                                               |
| Sensing Range:             | 2-20 mm                                             |
| Output Type:               | AC-DC                                               |
| Output Function            | Normally Closed                                     |
| Connection                 | Connect                                             |
| Body Length                | 98                                                  |
| Operating Voltage          | 20-250 VAC/DC                                       |
| Switching Frequency        | 25 Hz AC;40 Hz DC                                   |
| Operating Temperature      | -25 °C - +70 °C                                     |
| Overload Trip Point        | _                                                   |
| Hysteresis:                | <15% (Sr)                                           |
| IP Rating:                 | IP67                                                |
| Shock Rating:              | IEC 60947-5-2, Part 7.4.1/IEC 60947-5-2, Part 7.4.2 |
| Short Circuit Protected    | NO                                                  |
| Reverse Polarity Protected | NO                                                  |
| Connector Type             | 3-Pin MICRO Quick-Connect                           |
| Current Consumption        | <2.5 mA                                             |