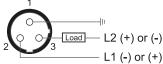

## **Capacitive Proximity Sensor**



Note: The product images shown may change over time as products are updated.

### **Dimensions**



# Part Number CCM2-3020U-BUL3

#### **Features**

- Capacitive sensors for the reliable detection of liquids, plastics, powders, pellets and pastes
- · Available in plastic or stainless steel housings
- Connectable with a pre-wired cable of any length or with a quick-connector
- Available with PNP, NPN, AC or AC/DC output functions
- Mountable with a shielded or unshielded construction with adjustable sensitivity

#### Connection







## **Technical Data**

| Sensing Type               | Capacitive Sensor                                   |
|----------------------------|-----------------------------------------------------|
| Body Style                 | Cylindrical                                         |
| Sensor Housing Material    | Chrome Plated Brass                                 |
| Sensor Face Material       | PBT                                                 |
| Mounting Style             | Non-Shielded                                        |
| Diameter                   | 30 mm                                               |
| Sensing Range:             | 2-20 mm                                             |
| Output Type:               | AC-DC                                               |
| Output