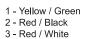

## **Capacitive Proximity Sensor**



Note: The product images shown may change over time as products are updated.

### **Dimensions**



# Part Number CCM2-3020U-BUL3

#### **Features**

- Capacitive sensors for the reliable detection of liquids, plastics, powders, pellets and pastes
- · Available in plastic or stainless steel housings
- Connectable with a pre-wired cable of any length or with a quick-connector
- Available with PNP, NPN, AC or AC/DC output functions
- Mountable with a shielded or unshielded construction with adjustable sensitivity

#### Connection







## **Technical Data**

| Sensing Type               | Capacitive Sensor                                   |
|----------------------------|-----------------------------------------------------|
| Body Style                 | Cylindrical                                         |
| Sensor Housing Material    | Chrome Plated Brass                                 |
| Sensor Face Material       | PBT                                                 |
| Mounting Style             | Non-Shielded                                        |
| Diameter                   | 30 mm                                               |
| Sensing Range:             | 2-20 mm                                             |
| Output Type:               | AC-DC                                               |
| Outp