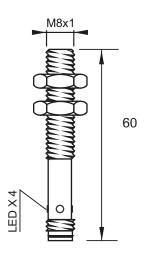

### **Dimensions**

# Part Number CCM1-D0801P-BCU3

## **Technical Data**

| Sensing Type               | Capacitive Sensor                                   |
|----------------------------|-----------------------------------------------------|
| Body Style                 | Cylindrical                                         |
| Sensor Housing Material    | Chrome Plated Brass                                 |
| Sensor Face Material       | PBT                                                 |
| Mounting Style             | Shielded                                            |
| Diameter                   | 8 mm                                                |
| Sensing Range:             | 1 mm                                                |
| Output Type:               | PNP                                                 |
| Output Function            | Normally Closed                                     |
| Connection                 | Connect                                             |
| Body Length                | 60                                                  |
| Operating Voltage          | 10-30 VDC                                           |
| Switching Frequency        | 100 Hz                                              |
| Operating Temperature      | -25 °C - +70 °C                                     |
| Overload Trip Point        | 220 mA                                              |
| Hysteresis:                | <15% (Sr)                                           |
| IP Rating:                 | IP67                                                |
| Shock Rating:              | IEC 60947-5-2, Part 7.4.1/IEC 60947-5-2, Part 7.4.2 |
| Short Circuit Protected    | YES                                                 |
| Reverse Polarity Protected | YES                                                 |
| Connector Type             | 3-Pin PICO Quick-Connect                            |
| Current Consumption        | <10 mA                                              |