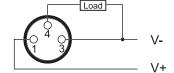

# **Capacitive Proximity Sensor**



Note: The product images shown may change over time as products are updated.

### **Dimensions**



# Part Number CCM1-D0801P-BCU3

#### **Features**

- Capacitive sensors for the reliable detection of liquids, plastics, powders, pellets and pastes
- · Available in plastic or stainless steel housings
- Connectable with a pre-wired cable of any length or with a quick-connector
- Available with PNP, NPN, AC or AC/DC output functions
- Mountable with a shielded or unshielded construction with adjustable sensitivity

#### Connection

- 1 Brown 3 - Blue
- 4 Black





## **Technical Data**

| Sensing Type               | Capacitive Sensor                                   |
|----------------------------|-----------------------------------------------------|
| Body Style                 | Cylindrical                                         |
| Sensor Housing Material    | Chrome Plated Brass                                 |
| Sensor Face Material       | PBT                                                 |
| Mounting Style             | Shielded                                            |
| Diameter                   | 8 mm                                                |
| Sensing Range:             | 1 mm                                                |
| Output Type:               | PNP                                                 |
| Output